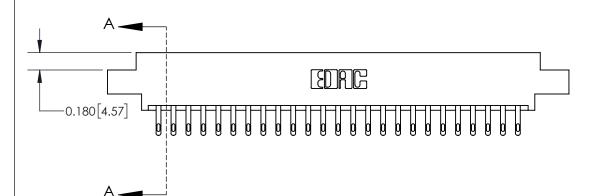

**Mounting Option Contact Detail** 

04-.156 (3.96) Dia. Mounting Holes

500-Wire Hole .050x.025(1.27x0.64) - Tail LG=.260(6.60) .156 [3.96] Contact Spacing x .200 [5.08] Row Spacing

> -4.806 [122.07] 4.496 [114.20] 4.210[106.93] -4.064 [103.23]

> > Card Slot Accepts .054 [1.37] to .070 [1.78] Thick P.C. Board

0.370 [9.40]

THIS IS A C.A.D. GENERATED DRAWING DO NOT MAKE MANUAL REVISIONS TO MASTER.

ISSUE NUMBER ORIGINAL

**See Accompanying Page for:** 