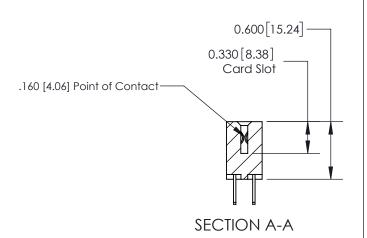

> > Card Slot Accepts .054 [1.37] to .070 [1.78] Thick P.C. Board

0.370 [9.40]

THIS IS A C.A.D. GENERATED DRAWING DO NOT MAKE MANUAL REVISIONS TO MASTER.

ISSUE NUMBER ORIGINAL

**See Accompanying Page for:** 