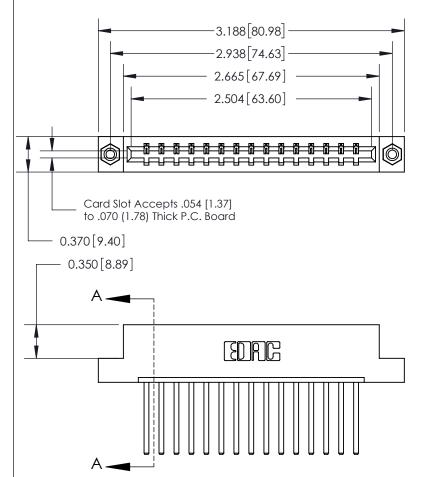

## **Contact Detail**

544-Wire Wrap .050x.025(1.27x0.64) - Tail LG=.750(19.05)

.156 [3.96] Contact Spacing x .200 [5.08] Row Spacing

THIS IS A C.A.D. GENERATED DRAWING DO NOT MAKE MANUAL REVISIONS TO MASTER.

ISSUE NUMBER ORIGINAL

833 Series High Temp Card Edge Connector Part Number: 833-015-544-108

**EDAC INC** TORONTO, ONTARIO CANADA

THESE DRAWINGS AND SPECIFICATIONS ARE THE PROPERTY OF EDAC INC.,AND SHALL NOT BE REPRODUCED, OR COPIED OR USED AS THE BASIS FOR THE MANUFACTURE OR SALE OF APPARATUS WITHOUT WRITTEN PERMISSION.

| ACAD REFERENCE NO. | 833 ENG MASTER   |  |  |
|--------------------|------------------|--|--|
| DRAWN: J.LEE       | DATE: OCT. 14/09 |  |  |
| CHECKED:           | DATE:            |  |  |
| SCALE: NTS         | SHEET 1 OF 3     |  |  |
| DRAWING NUMBER     | ISSUE            |  |  |
| 833 Assembly       | 1                |  |  |