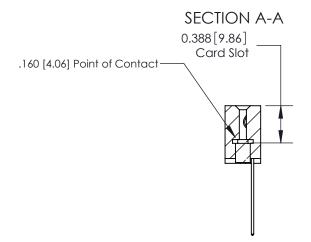

## **Contact Detail**

544-Wire Wrap .050x.025(1.27x0.64) - Tail LG=.750(19.05)

.156 [3.96] Contact Spacing x .200 [5.08] Row Spacing

THIS IS A C.A.D. GENERATED DRAWING DO NOT MAKE MANUAL REVISIONS TO MASTER.

ISSUE NUMBER ORIGINAL

833 Series High Temp Card Edge Connector Part Number: 833-015-544-108

**EDAC INC** TORONTO, ONTARIO CANADA

THESE DRAWINGS AND SPECIFICATIONS ARE THE PROPERTY OF EDAC INC.,AND SHALL NOT BE REPRODUCED, OR COPIED OR USED AS THE BASIS FOR THE MANUFACTURE OR SALE OF APPARATUS WITHOUT WRITTEN PERMISSION.

| ACAD REFERENCE NO. | 833 ENG MASTER   |  |  |
|--------------------|------------------|--|--|
| DRAWN: J.LEE       | DATE: OCT. 14/09 |  |  |
| CHECKED:           | DATE:            |  |  |
| SCALE: NTS         | SHEET 1 OF 3     |  |  |
| DRAWING NUMBER     | ISSUE            |  |  |
| 833 Assembly       | 1                |  |  |