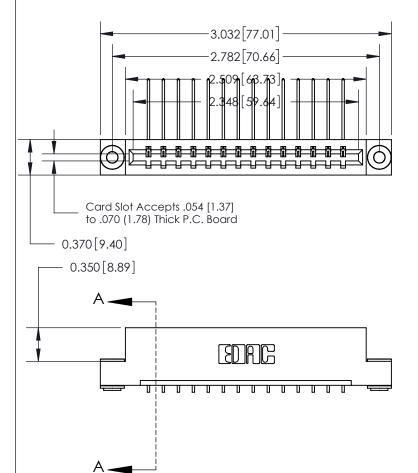

SECTION A-A 0.388 [9.86] Card Slot .160 [4.06] Point of Contact-

## **See Accompanying Page for:**

- **Bend Detail**
- **Mounting Options**

833 Series High Temp Card Edge Connector Part Number: 833-014-559-103

**EDAC INC** TORONTO, ONTARIO CANADA

THESE DRAWINGS AND SPECIFICATIONS ARE THE PROPERTY OF EDAC INC.,AND SHALL NOT BE REPRODUCED, OR COPIED OR USED AS THE BASIS FOR THE MANUFACTURE OR SALE OF APPARATUS WITHOUT WRITTEN PERMISSION.

| ACAD REFERENCE NO. | 833 ENG MASTER   |  |  |
|--------------------|------------------|--|--|
| DRAWN: J.LEE       | DATE: OCT. 14/09 |  |  |
| CHECKED:           | DATE:            |  |  |
| SCALE: NTS         | SHEET 1 OF 3     |  |  |
| DRAWING NUMBER     | ISSUE            |  |  |
| 833 Assembly       | 1                |  |  |