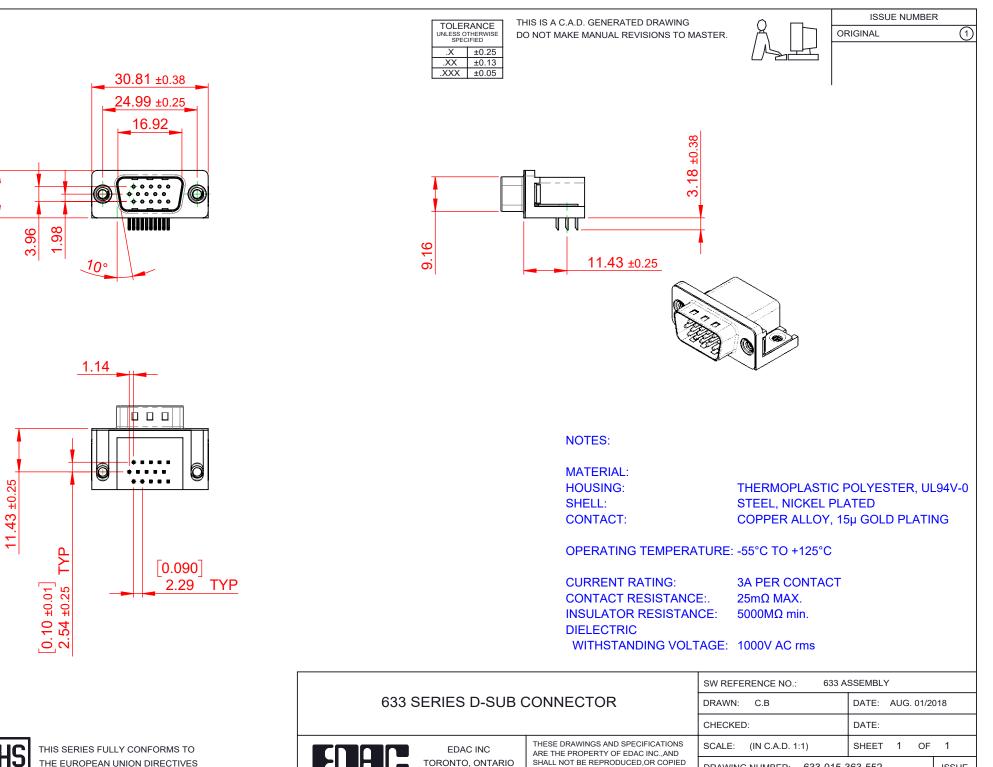

YOUR CONNECTION TO QUALITY &

J COMPLIANT

.**55** ±0.38

5

| EDAC INC                | THESE DRAWINGS AND SPECIFICATIONS<br>ARE THE PROPERTY OF EDAC INC.,AND | SCALE: |
|-------------------------|------------------------------------------------------------------------|--------|
| ONTO, ONTARIO<br>CANADA | SHALL NOT BE REPRODUCED, OR COPIED OR USED AS THE BASIS FOR THE        | DRAWI  |
| ITY & SERVICE           | MANUFACTURE OR SALE OF APPARATUS<br>WITHOUT WRITTEN PERMISSION.        | PART N |

| SW REFERENCE NO.: 633 ASSEMBLY |          |                    |   |    |       |
|--------------------------------|----------|--------------------|---|----|-------|
| DRAWN: C.B                     |          | DATE: AUG. 01/2018 |   |    |       |
| CHECKED:                       |          | DATE:              |   |    |       |
| SCALE: (IN C.A.D. 1:1)         |          | SHEET              | 1 | OF | 1     |
| DRAWING NUMBER: 6              | 33-015-3 | 363-552            |   |    | ISSUE |
| PART NUMBER: 6                 | 33-015-3 | 363-552            |   |    | 1     |
|                                |          |                    |   |    |       |