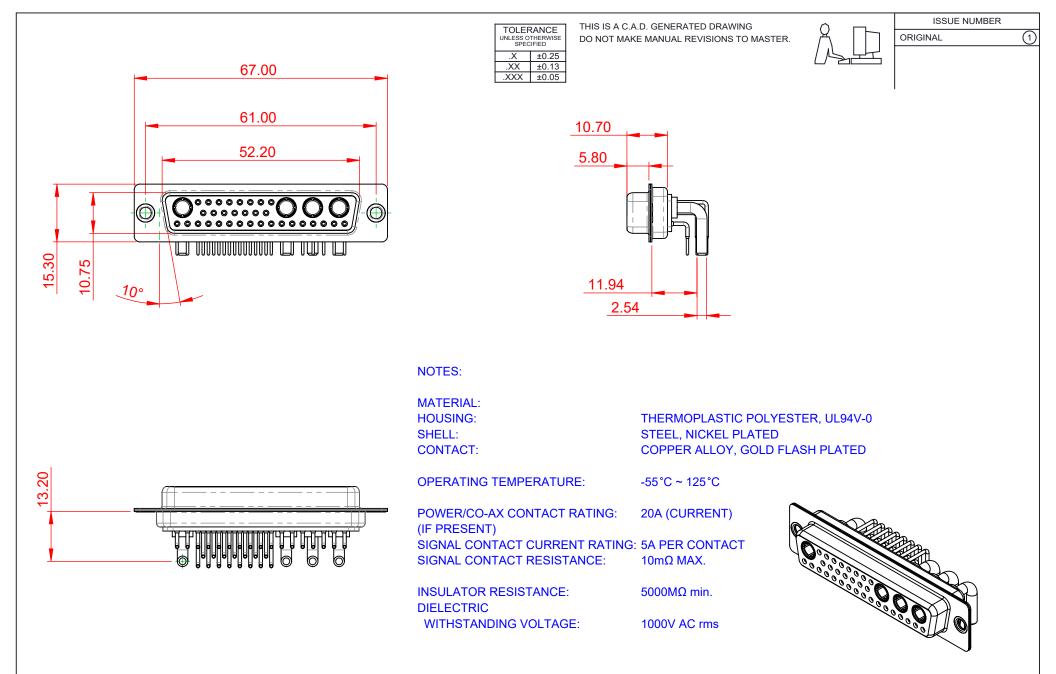

| COMBINATION D-SUB                                                              |                                                                                                                                                                                                                | SW REFERENCE NO.: 630 COMBO ASSEMBLY |                  |       |
|--------------------------------------------------------------------------------|----------------------------------------------------------------------------------------------------------------------------------------------------------------------------------------------------------------|--------------------------------------|------------------|-------|
|                                                                                |                                                                                                                                                                                                                | DRAWN: C.B                           | DATE: JAN. 01/20 | 19    |
|                                                                                |                                                                                                                                                                                                                | CHECKED:                             | DATE:            |       |
| EDAG INC<br>TORONTO, ONTARIO<br>CANADA<br>YOUR CONNECTION TO QUALITY & SERVICE | THESE DRAWINGS AND SPECIFICATIONS<br>ARE THE PROPERTY OF EDAC INC.,AND<br>SHALL NOT BE REPRODUCED,OR COPIED<br>OR USED AS THE BASIS FOR THE<br>MANUFACTURE OR SALE OF APPARATUS<br>WITHOUT WRITTEN PERMISSION. | SCALE: (IN C.A.D. 1:1)               | SHEET 1 OF       | 2     |
|                                                                                |                                                                                                                                                                                                                | DRAWING NUMBER: 630-36W4240-2N1      |                  | ISSUE |
|                                                                                |                                                                                                                                                                                                                | PART NUMBER: 630-36W                 | 4240-2N1         | 1     |