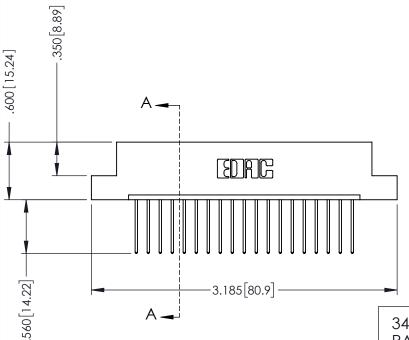

.330 [8.38] Slot Depth .160 [4.06] Point of Contact

346-ENG-MASTER

SECTION A-A

ISSUE NUMBER ORIGINAL 1

## 346/396 SERIES CARD EDGE CONNECTOR CONTACT CODE 555,556,558,559,560 DIMENSIONS

YOUR CONNECTION TO QUALITY & SERVICE

**EDAC INC** TORONTO, ONTARIO CANADA

THESE DRAWINGS AND SPECIFICATIONS ARE THE PROPERTY OF EDAC INC.,AND SHALL NOT BE REPRODUCED, OR COPIED OR USED AS THE BASIS FOR THE MANUFACTURE OR SALE OF APPARATUS WITHOUT WRITTEN PERMISSION.

|  | ACAD REFERENCE NO. | 346-ENG-MASTER   |  |
|--|--------------------|------------------|--|
|  | DRAWN: J.LEE       | DATE: APR. 22/09 |  |
|  | CHECKED:           | DATE:            |  |
|  | SCALE: 1:1         | SHEET 2 OF 2     |  |
|  | DRAWING NUMBER     | ISSUE            |  |
|  | 346-ENG-MASTER     | 1                |  |