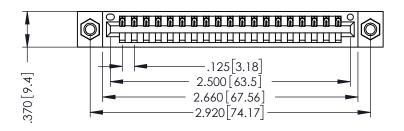

THIS IS A C.A.D. GENERATED DRAWING DO NOT MAKE MANUAL REVISIONS TO MASTER.

ISSUE NUMBER

ORIGINAL

1

INSULATOR MATERIAL: THERMOPLASTIC POLYESTER, UL 94V-0 CONTACT MATERIAL; COPPER, NICKEL, TIN ALLOY CA-725

CONTACT PLATING: GOLD ON THE MATING AREA, TIN-LEAD

ON THE CONTACT TAILS, NICKEL UNDERPLATE

346/396 SERIES CARD EDGE CONNECTOR PART NUMBER: 396-019-540-107

YOUR CONNECTION TO QUALITY & SERVICE

**EDAC INC** TORONTO, ONTARIO CANADA

THESE DRAWINGS AND SPECIFICATIONS ARE THE PROPERTY OF EDAC INC.,AND SHALL NOT BE REPRODUCED,OR COPIED OR USED AS THE BASIS FOR THE MANUFACTURE OR SALE OF APPARATUS WITHOUT WRITTEN PERMISSION.

| ACAD REFERENCE NO. |     | 346-ENG-MASTER   |       |
|--------------------|-----|------------------|-------|
| DRAWN: J.LEE       |     | DATE: APR. 22/09 |       |
| CHECKED:           |     | DATE:            |       |
| SCALE:             | 1:1 | SHEET            | OF 2  |
| DRAWING NUMBER     |     |                  | ISSUE |