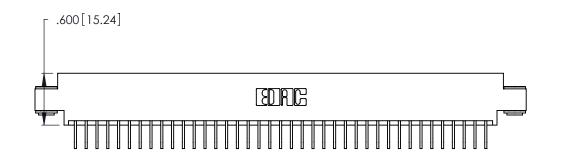

346/396 SERIES CARD EDGE CONNECTOR PART NUMBER: 346-039-558-603

YOUR CONNECTION TO QUALITY & SERVICE

**EDAC INC** TORONTO, ONTARIO CANADA

THESE DRAWINGS AND SPECIFICATIONS ARE THE PROPERTY OF EDAC INC.,AND SHALL NOT BE REPRODUCED, OR COPIED OR USED AS THE BASIS FOR THE MANUFACTURE OR SALE OF APPARATUS WITHOUT WRITTEN PERMISSION.

INSULATOR MATERIAL: THERMOPLASTIC POLYESTER, UL 94V-0 CONTACT MATERIAL; COPPER, NICKEL, TIN ALLOY CA-725

.370 [9.4]

CONTACT PLATING: GOLD ON THE MATING AREA, TIN-LEAD ON THE CONTACT TAILS, NICKEL UNDERPLATE