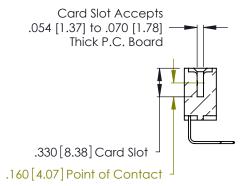

346/396 SERIES CARD EDGE CONNECTOR CONTACT CODE 555,556,558,559,560 DIMENSIONS

YOUR CONNECTION TO QUALITY & SERVICE

**EDAC INC** TORONTO, ONTARIO CANADA

THESE DRAWINGS AND SPECIFICATIONS ARE THE PROPERTY OF EDAC INC.,AND SHALL NOT BE REPRODUCED, OR COPIED OR USED AS THE BASIS FOR THE MANUFACTURE OR SALE OF APPARATUS WITHOUT WRITTEN PERMISSION.

**Contact Code 560** 

INSULATOR MATERIAL: THERMOPLASTIC POLYESTER, UL 94V-0 CONTACT MATERIAL; COPPER, NICKEL, TIN ALLOY CA-725 CONTACT PLATING: GOLD ON THE MATING AREA, TIN-LEAD

ON THE CONTACT TAILS, NICKEL UNDERPLATE