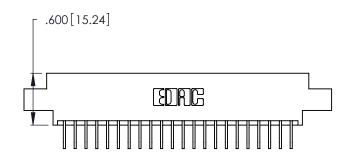

THIS IS A C.A.D. GENERATED DRAWING DO NOT MAKE MANUAL REVISIONS TO MASTER.

ISSUE NUMBER

ORIGINAL

1

**Contact Code 555** 

Contact Code 556

**Contact Code 558** 

**Contact Code 559** 

**Contact Code 560** 

INSULATOR MATERIAL: THERMOPLASTIC POLYESTER, UL 94V-0 CONTACT MATERIAL; COPPER, NICKEL, TIN ALLOY CA-725 CONTACT PLATING: GOLD ON THE MATING AREA, TIN-LEAD

ON THE CONTACT TAILS, NICKEL UNDERPLATE

346/396 SERIES CARD EDGE CONNECTOR CONTACT CODE 555,556,558,559,560 DIMENSIONS

YOUR CONNECTION TO QUALITY & SERVICE

**EDAC INC** TORONTO, ONTARIO CANADA

THESE DRAWINGS AND SPECIFICATIONS ARE THE PROPERTY OF EDAC INC.,AND SHALL NOT BE REPRODUCED, OR COPIED OR USED AS THE BASIS FOR THE MANUFACTURE OR SALE OF APPARATUS WITHOUT WRITTEN PERMISSION.