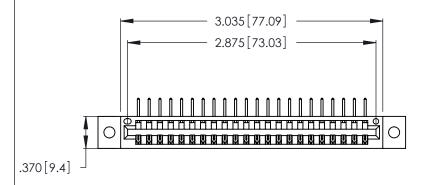

Contact Dimensions:
558-90 Degree Bend (Code 541 Contacts)
See Sheet 2 for Contact Code 555, 556, 558, 559, 560 Dimensions

THIS IS A C.A.D. GENERATED DRAWING DO NOT MAKE MANUAL REVISIONS TO MASTER.

Card Slot Accepts .054 [1.37] to .070 [1.78] Thick P.C. Board .330 [8.38] Card Slot .160 [4.07] Point of Contact

- INSULATOR MATERIAL: THERMOPLASTIC POLYESTER, UL 94V-0 CONTACT MATERIAL; COPPER, NICKEL, TIN ALLOY CA-725
- CONTACT PLATING: GOLD ON THE MATING AREA, TIN-LEAD ON THE CONTACT TAILS, NICKEL UNDERPLATE

| 346/396 SERIES CARD EDGE CONNECTOR |
|------------------------------------|
| PART NUMBER: 346-022-558-602       |