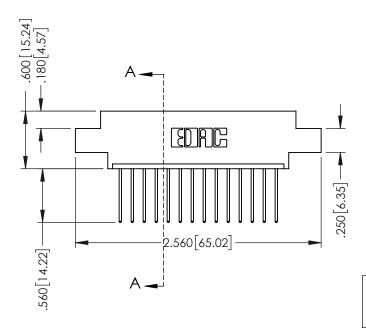

## 346/396 SERIES CARD EDGE CONNECTOR CONTACT CODE 555,556,558,559,560 DIMENSIONS

YOUR CONNECTION TO QUALITY & SERVICE

**EDAC INC** TORONTO, ONTARIO CANADA

THESE DRAWINGS AND SPECIFICATIONS ARE THE PROPERTY OF EDAC INC.,AND SHALL NOT BE REPRODUCED, OR COPIED OR USED AS THE BASIS FOR THE MANUFACTURE OR SALE OF APPARATUS WITHOUT WRITTEN PERMISSION.

## **Contact Code 555**

## **Contact Code 556**

INSULATOR MATERIAL: THERMOPLASTIC POLYESTER, UL 94V-0 CONTACT MATERIAL; COPPER, NICKEL, TIN ALLOY CA-725 CONTACT PLATING: GOLD ON THE MATING AREA, TIN-LEAD

ON THE CONTACT TAILS, NICKEL UNDERPLATE