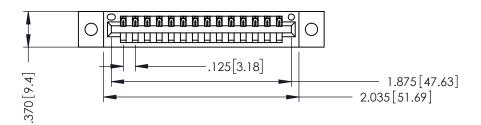

346/396 SERIES CARD EDGE CONNECTOR PART NUMBER: 346-014-540-602

YOUR CONNECTION TO QUALITY & SERVICE

**EDAC INC** TORONTO, ONTARIO CANADA

THESE DRAWINGS AND SPECIFICATIONS ARE THE PROPERTY OF EDAC INC.,AND SHALL NOT BE REPRODUCED,OR COPIED OR USED AS THE BASIS FOR THE MANUFACTURE OR SALE OF APPARATUS WITHOUT WRITTEN PERMISSION.

THIS IS A C.A.D. GENERATED DRAWING DO NOT MAKE MANUAL REVISIONS TO MASTER.

ISSUE NUMBER

ORIGINAL

1

INSULATOR MATERIAL: THERMOPLASTIC POLYESTER, UL 94V-0 CONTACT MATERIAL; COPPER, NICKEL, TIN ALLOY CA-725 CONTACT PLATING: GOLD ON THE MATING AREA, TIN-LEAD ON THE CONTACT TAILS, NICKEL UNDERPLATE