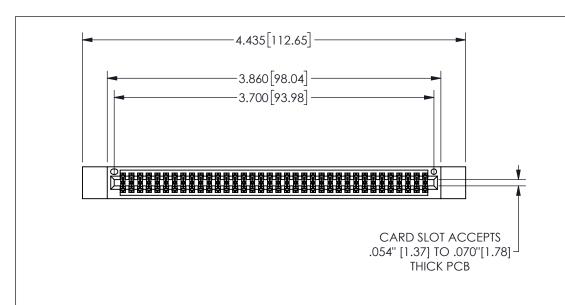

| 345/395 SERIES CARD EDGE CONNECTOR |
|------------------------------------|
| PART NUMBER: 345-072-556-812       |

YOUR CONNECTION TO QUALITY & SERVICE

**EDAC INC** TORONTO, ONTARIO CANADA

THESE DRAWINGS AND SPECIFICATIONS ARE THE PROPERTY OF EDAC INC.,AND SHALL NOT BE REPRODUCED, OR COPIED OR USED AS THE BASIS FOR THE MANUFACTURE OR SALE OF APPARATUS WITHOUT WRITTEN PERMISSION.

| ACAD REFERENCE NO. |              | 345-ENC | G-MASTER  |
|--------------------|--------------|---------|-----------|
| DRAWN:             | R.STA.MONICA | DATEMA  | Y.16/2017 |
| CHECKE             | D:           | DATE:   |           |
| SCALE:             | NTS          | SHEET   | OF 2      |
| DRAWING            | 3 NUMBER     |         | ISSUE     |
| 345-ENG-MASTER     |              |         | 1 1       |