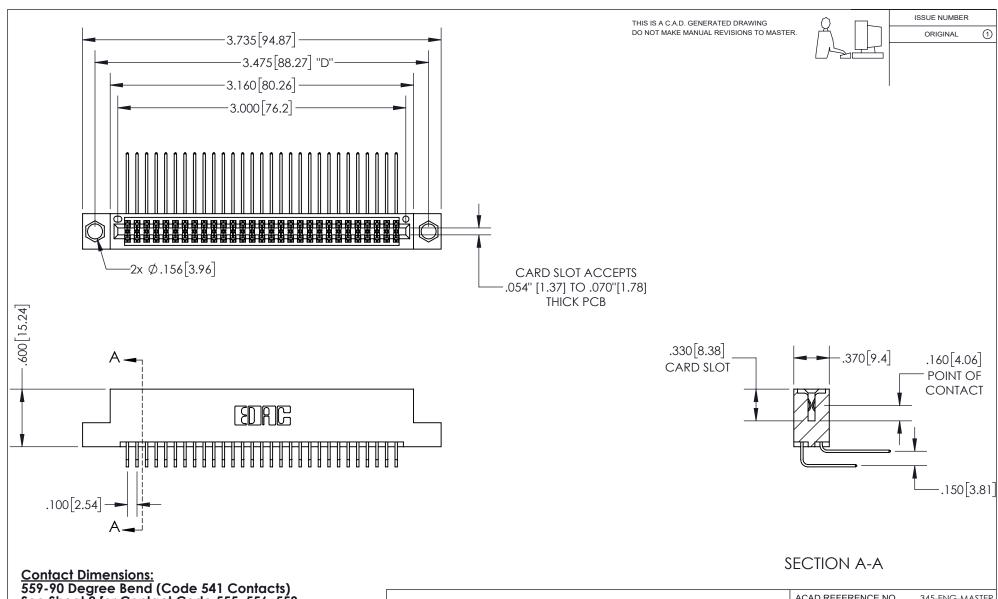

## 345/395 SERIES CARD EDGE CONNECTOR PART NUMBER: 345-058-559-204

YOUR CONNECTION TO QUALITY & SERVICE

**EDAC INC** TORONTO, ONTARIO CANADA

THESE DRAWINGS AND SPECIFICATIONS ARE THE PROPERTY OF EDAC INC.,AND SHALL NOT BE REPRODUCED, OR COPIED OR USED AS THE BASIS FOR THE MANUFACTURE OR SALE OF APPARATUS WITHOUT WRITTEN PERMISSION.

| ACAD REFERENCE NO.  | 345-ENG-MASTER |           |
|---------------------|----------------|-----------|
| DRAWN: R.STA.MONICA | DATEMA         | Y.16/2017 |
| CHECKED:            | DATE:          |           |
| SCALE: 1:1          | SHEET 1        | OF 2      |
| DRAWING NUMBER      |                | ISSUE     |
| 345-ENG-MASTER      |                | 1         |