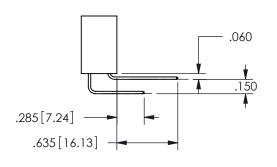

.160 4.06 .330[8.38] POINT OF CARD SLOT CONTACT

<u>Contact Dimensions:</u>
556-Extender Board Bend (Code 520 Contacts)
See Sheet 2 for Contact Code 555, 556, 558, 559, 560 **Dimensions** 

| 345/395 SERIES CARD EDGE CONNECTOR |
|------------------------------------|
| PART NUMBER: 345-056-556-288       |