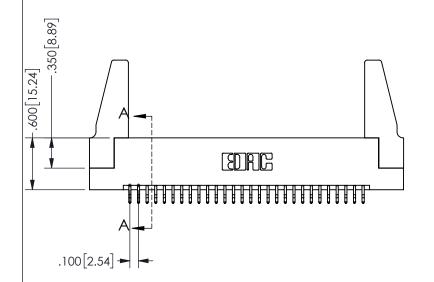

SECTION A-A

ISSUE NUMBER ORIGINAL

1

**Contact Code 558** 

Contact Code 559

**Contact Code 560** 

INSULATOR MATERIAL: THERMOPLASTIC POLYESTER, UL 94V-0

DAP MATERIAL AVAILABLE UPON REQUEST