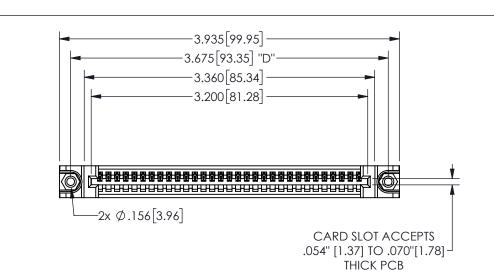

THIS IS A C.A.D. GENERATED DRAWING DO NOT MAKE MANUAL REVISIONS TO MASTER.

ISSUE NUMBER ORIGINAL

1

.350[8.89] .600[15.24] .100[2.54]

.160 4.06 .330[8.38] POINT OF CARD SLOT CONTACT .370 9.4

## 345/395 SERIES CARD EDGE CONNECTOR

PART NUMBER: 345-031-500-188

YOUR CONNECTION TO QUALITY & SERVICE

**EDAC INC** TORONTO, ONTARIO CANADA

THESE DRAWINGS AND SPECIFICATIONS ARE THE PROPERTY OF EDAC INC.,AND SHALL NOT BE REPRODUCED, OR COPIED OR USED AS THE BASIS FOR THE MANUFACTURE OR SALE OF APPARATUS WITHOUT WRITTEN PERMISSION.

|  | ACAD REFERENCE NO. |                | 345-ENG-MASTER  |       |
|--|--------------------|----------------|-----------------|-------|
|  | DRAWN:             | R.STA.MONICA   | DATEMAY.16/2017 |       |
|  | CHECKE             | D:             | DATE:           |       |
|  | SCALE:             | NTS            | SHEET           | OF 2  |
|  | DRAWING NUMBER     |                |                 | ISSUE |
|  | 3                  | 345-ENG-MASTER |                 | 1     |