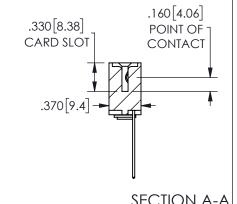

ORIGINAL 1

ISSUE NUMBER

**Contact Code 558** 

Contact Code 559

Contact Code 560

INSULATOR MATERIAL: THERMOPLASTIC POLYESTER, UL 94V-0 DAP MATERIAL AVAILABLE UPON REQUEST

CONTACT MATERIAL; COPPER ALLOY CONTACT PLATING: GOLD ON THE MATING AREA, TIN PLATING ON THE CONTACT TAILS, NICKEL UNDERPLATE

345/395 SERIES CARD EDGE CONNECTOR CONTACT CODE 555,556,558,559,560 DIMENSIONS

YOUR CONNECTION TO QUALITY & SERVICE

**EDAC INC** TORONTO, ONTARIO CANADA

THESE DRAWINGS AND SPECIFICATIONS ARE THE PROPERTY OF EDAC INC.,AND SHALL NOT BE REPRODUCED, OR COPIED OR USED AS THE BASIS FOR THE MANUFACTURE OR SALE OF APPARATUS WITHOUT WRITTEN PERMISSION.