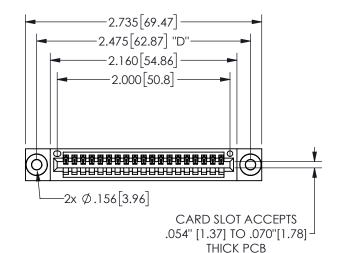

## 345/395 SERIES CARD EDGE CONNECTOR PART NUMBER: 345-019-544-103

YOUR CONNECTION TO QUALITY & SERVICE

**EDAC INC** TORONTO, ONTARIO CANADA

THESE DRAWINGS AND SPECIFICATIONS ARE THE PROPERTY OF EDAC INC.,AND SHALL NOT BE REPRODUCED, OR COPIED OR USED AS THE BASIS FOR THE MANUFACTURE OR SALE OF APPARATUS WITHOUT WRITTEN PERMISSION.

THIS IS A C.A.D. GENERATED DRAWING DO NOT MAKE MANUAL REVISIONS TO MASTER.

ISSUE NUMBER

ORIGINAL

<u>Contact Dimensions:</u> 544-Wire Wrap .050x.025(1.27x0.64) - Tail LG=.750(19.05)

.100 (2.54) Contact Spacing x .200 (5.08) Row Spacing