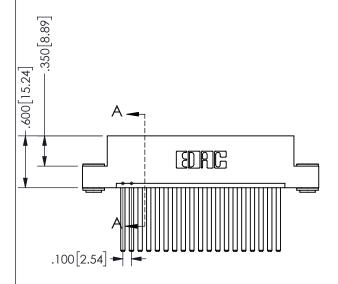

THIS IS A C.A.D. GENERATED DRAWING DO NOT MAKE MANUAL REVISIONS TO MASTER.

ISSUE NUMBER

ORIGINAL

<u>Contact Dimensions:</u> 544-Wire Wrap .050x.025(1.27x0.64) - Tail LG=.750(19.05)

.100 (2.54) Contact Spacing x .200 (5.08) Row Spacing

## 345/395 SERIES CARD EDGE CONNECTOR PART NUMBER: 345-019-544-103

YOUR CONNECTION TO QUALITY & SERVICE

**EDAC INC** TORONTO, ONTARIO CANADA

THESE DRAWINGS AND SPECIFICATIONS ARE THE PROPERTY OF EDAC INC.,AND SHALL NOT BE REPRODUCED, OR COPIED OR USED AS THE BASIS FOR THE MANUFACTURE OR SALE OF APPARATUS WITHOUT WRITTEN PERMISSION.