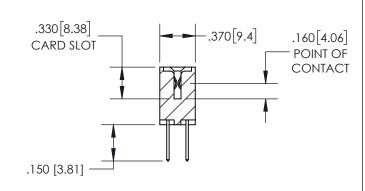

1.535[38.99] -1.275 32.39 "D" -.960 24.38 .800 [20.32] -2x Ø.156[3.96] CARD SLOT ACCEPTS

> -.054" [1.37] TO .070"[1.78] THICK PCB

THIS IS A C.A.D. GENERATED DRAWING DO NOT MAKE MANUAL REVISIONS TO MASTER.

ISSUE NUMBER ORIGINAL 1

SECTION A-A

**Contact Dimensions:** 523-P.C. Tail .025 Sq.(0.64 Sq.) - Tail LG=.390(9.91) .100 (2.54) Contact Spacing x .200 (5.08) Row Spacing

EDRG

.600 [15.24] .250 [6.35]

> INSULATOR MATERIAL: THERMOPLASTIC PBT, UL 94V-0 CONTACT MATERIAL; COPPER TIN ALLOY CONTACT PLATING: GOLD ON THE MATING AREA, TIN PLATING ON THE CONTACT TAILS, NICKEL UNDERPLATE

345/395 SERIES CARD EDGE CONNECTOR PART NUMBER: 345-014-523-804

YOUR CONNECTION TO QUALITY & SERVICE

**EDAC INC** TORONTO, ONTARIO CANADA

THESE DRAWINGS AND SPECIFICATIONS ARE THE PROPERTY OF EDAC INC.,AND SHALL NOT BE REPRODUCED, OR COPIED OR USED AS THE BASIS FOR THE MANUFACTURE OR SALE OF APPARATUS WITHOUT WRITTEN PERMISSION.