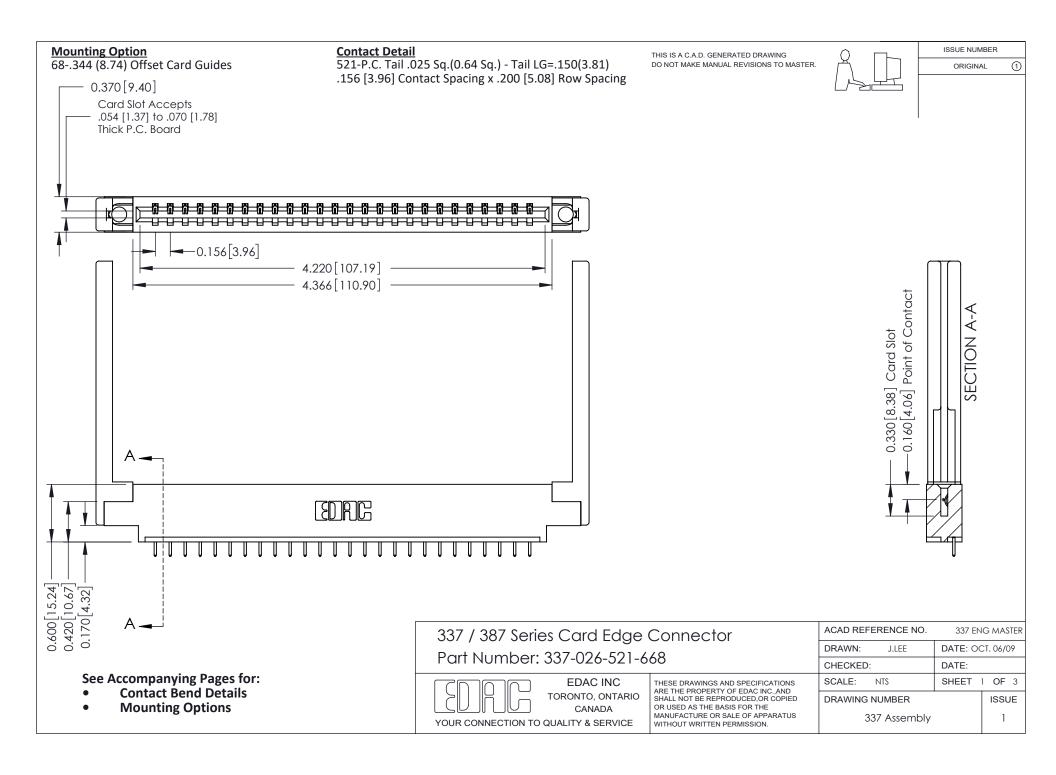

ISSUE NUMBER

ORIGINAL

1

| 337 / 387 Series Card Edge Connector<br>Contact Bend Detail           |                                                                                                                                                                                                  | ACAD REFERENCE NO. 337 E |                  | G MASTER      |
|-----------------------------------------------------------------------|--------------------------------------------------------------------------------------------------------------------------------------------------------------------------------------------------|--------------------------|------------------|---------------|
|                                                                       |                                                                                                                                                                                                  | DRAWN: J.LEE             | DATE: OCT. 06/09 |               |
|                                                                       |                                                                                                                                                                                                  | CHECKED:                 | CKED: DATE:      |               |
| EDAC INC TORONTO, ONTARIO CANADA YOUR CONNECTION TO QUALITY & SERVICE | THESE DRAWINGS AND SPECIFICATIONS ARE THE PROPERTY OF EDAC INC.,AND SHALL NOT BE REPRODUCED, OR COPIED OR USED AS THE BASIS FOR THE MANUFACTURE OR SALE OF APPARATUS WITHOUT WRITTEN PERMISSION. | SCALE: NTS               | SHEET            | 2 <b>OF</b> 3 |
|                                                                       |                                                                                                                                                                                                  | DRAWING NUMBER           |                  | ISSUE         |
|                                                                       |                                                                                                                                                                                                  | 337 Assembly             |                  | 1             |