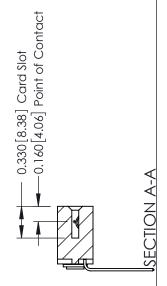

**Mounting Option** 

03-.116 (2.95) I.D. Floating Eyelets

**Contact Detail** 

559-90 Degree Bend (Code 541 Contacts) .156 [3.96] Contact Spacing x .200 [5.08] Row Spacing THIS IS A C.A.D. GENERATED DRAWING DO NOT MAKE MANUAL REVISIONS TO MASTER.

ISSUE NUMBER

ORIGINAL

1

| 337 / 387 Series Card Edge Connector<br>Contact Bend Detail |                                                                                                                                                                                                 | ACAD REFERENCE NO. | 337 ENG MASTER   |               |
|-------------------------------------------------------------|-------------------------------------------------------------------------------------------------------------------------------------------------------------------------------------------------|--------------------|------------------|---------------|
|                                                             |                                                                                                                                                                                                 | DRAWN: J.LEE       | DATE: OCT. 06/09 |               |
|                                                             |                                                                                                                                                                                                 | CHECKED:           | DATE:            |               |
| TORONTO, ONTARIO ARE SHA CANADA OR II                       | THESE DRAWINGS AND SPECIFICATIONS ARE THE PROPERTY OF EDAC INC.,AND SHALL NOT BE REPRODUCED,OR COPIED OR USED AS THE BASIS FOR THE MANUFACTURE OR SALE OF APPARATUS WITHOUT WRITTEN PERMISSION. | SCALE: NTS         | SHEET            | 2 <b>OF</b> 3 |
|                                                             |                                                                                                                                                                                                 | DRAWING NUMBER     |                  | ISSUE         |
|                                                             |                                                                                                                                                                                                 | 337 Assembly       |                  | 1             |