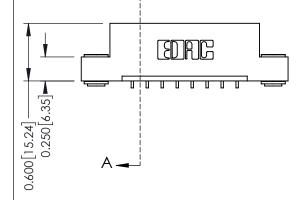

**Mounting Option** 

03-.116 (2.95) I.D. Floating Eyelets

**Contact Detail** 

559-90 Degree Bend (Code 541 Contacts) .156 [3.96] Contact Spacing x .200 [5.08] Row Spacing THIS IS A C.A.D. GENERATED DRAWING DO NOT MAKE MANUAL REVISIONS TO MASTER.

ISSUE NUMBER

ORIGINAL

1

**See Accompanying Pages for:** 

- **Contact Bend Details**
- **Mounting Options**

| 337 / 387 Series Card Edge Connector |
|--------------------------------------|
| Part Number: 337-008-559-103         |