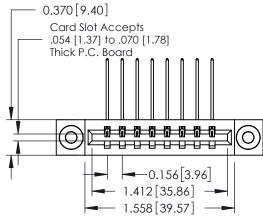

**Mounting Option** 

03-.116 (2.95) I.D. Floating Eyelets

**Contact Detail** 

559-90 Degree Bend (Code 541 Contacts) .156 [3.96] Contact Spacing x .200 [5.08] Row Spacing THIS IS A C.A.D. GENERATED DRAWING DO NOT MAKE MANUAL REVISIONS TO MASTER.

ISSUE NUMBER

ORIGINAL

1

**See Accompanying Pages for:** 

- **Contact Bend Details**
- **Mounting Options**

| 337 / 387 Series Card Edge Connector |
|--------------------------------------|
| Part Number: 337-008-559-103         |