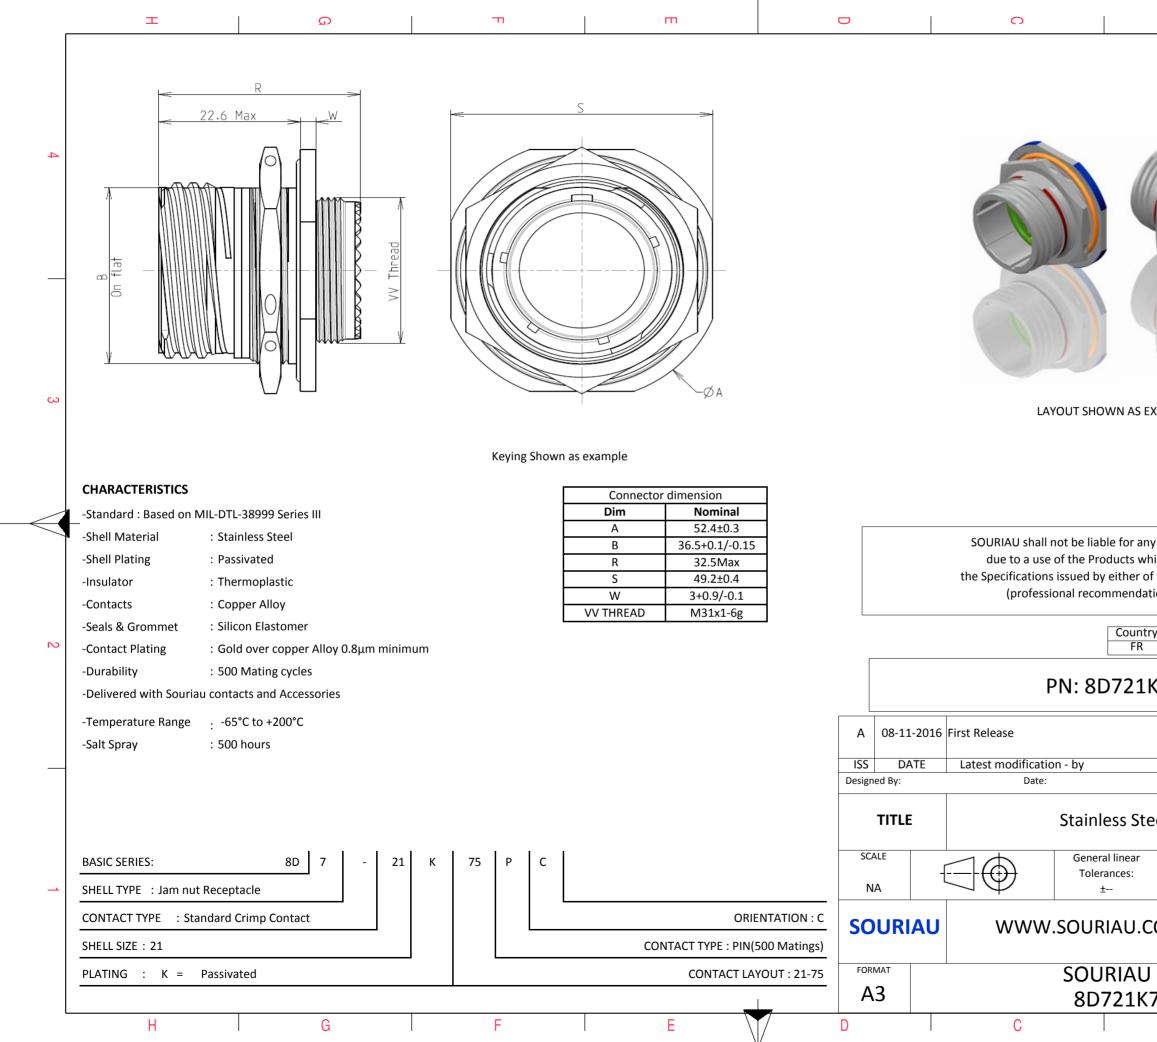

|                                                                                                                                    | Φ                         |            | А         |        |   |
|------------------------------------------------------------------------------------------------------------------------------------|---------------------------|------------|-----------|--------|---|
|                                                                                                                                    |                           |            |           |        |   |
|                                                                                                                                    |                           |            |           |        |   |
|                                                                                                                                    |                           |            |           |        |   |
|                                                                                                                                    |                           |            |           |        | 4 |
|                                                                                                                                    |                           |            |           |        |   |
| AS EXA                                                                                                                             | EXAMPLE                   |            |           |        |   |
|                                                                                                                                    |                           |            |           |        |   |
|                                                                                                                                    |                           |            |           |        |   |
|                                                                                                                                    |                           |            |           |        |   |
| any non-conformity or damage<br>which does not comply with<br>or of the Parties or by a third party<br>adation, technical notice.) |                           |            |           |        |   |
| Intry Jurisdiction & Control List                                                                                                  |                           |            |           |        |   |
| FR                                                                                                                                 |                           | Not Listed |           |        | 2 |
| 1K75PC                                                                                                                             |                           |            |           |        |   |
|                                                                                                                                    |                           |            |           |        |   |
|                                                                                                                                    |                           | CUSTOME    | R DRAWING | MOD N° |   |
| Stee                                                                                                                               | teel Receptacle 8D series |            |           |        |   |
| ər                                                                                                                                 | NPRDS / PROJECT           |            |           |        |   |
| :                                                                                                                                  | 859                       |            |           |        | 1 |
| I.COM<br>This document is the property of<br>SOURIAU<br>it must not be reproduced or<br>communicated without permission            |                           |            |           |        |   |
| UDRG N° SHEET                                                                                                                      |                           |            |           |        |   |
| .K75PC-C 1/2                                                                                                                       |                           |            |           |        | ] |
| B A                                                                                                                                |                           |            |           |        |   |
|                                                                                                                                    |                           |            |           |        |   |