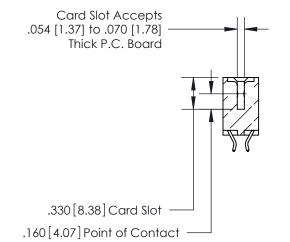

<u>Contact Dimensions:</u> 556-Extender Board Bend (Code 520 Contacts) See Sheet 2 for Contact Code 555, 556, 558, 559, 560 Dimensions

THIS IS A C.A.D. GENERATED DRAWING DO NOT MAKE MANUAL REVISIONS TO MASTER.

**Contact Code 560** 

INSULATOR MATERIAL: THERMOPLASTIC POLYESTER, UL 94V-0 CONTACT MATERIAL; COPPER, NICKEL, TIN ALLOY CA-725 CONTACT PLATING: GOLD ON THE MATING AREA, TIN-LEAD ON THE CONTACT TAILS, NICKEL UNDERPLATE

**Contact Code 558** 

## 846/896 SERIES HIGH TEMP CARD EDGE CONNECTOR CONTACT CODE 555,556,558,559,560 DIMENSIONS

.150 [3.81]

YOUR CONNECTION TO QUALITY & SERVICE

**Contact Code 559** 

**EDAC INC** TORONTO, ONTARIO CANADA

THESE DRAWINGS AND SPECIFICATIONS ARE THE PROPERTY OF EDAC INC.,AND SHALL NOT BE REPRODUCED, OR COPIED OR USED AS THE BASIS FOR THE MANUFACTURE OR SALE OF APPARATUS WITHOUT WRITTEN PERMISSION.