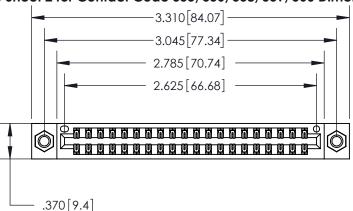

846/896 SERIES HIGH TEMP CARD EDGE CONNECTOR PART NUMBER: 896-040-556-807

YOUR CONNECTION TO QUALITY & SERVICE

**EDAC INC** TORONTO, ONTARIO CANADA

THESE DRAWINGS AND SPECIFICATIONS ARE THE PROPERTY OF EDAC INC., AND SHALL NOT BE REPRODUCED, OR COPIED OR USED AS THE BASIS FOR THE MANUFACTURE OR SALE OF APPARATUS WITHOUT WRITTEN PERMISSION.

| ACAD REFERENCE NO. | 846-ENG-MASTER   |
|--------------------|------------------|
| DRAWN: J.LEE       | DATE: APR. 22/09 |
| CHECKED:           | DATE:            |
| SCALE: 1:1         | SHEET 1 OF 2     |
| DRAWING NUMBER     | ISSUE            |
| 846-ENG-MASTER     | 1                |