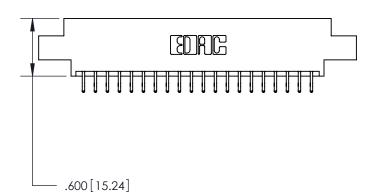

THIS IS A C.A.D. GENERATED DRAWING DO NOT MAKE MANUAL REVISIONS TO MASTER.

ISSUE NUMBER

.165[4.19]

.375 [9.54]

ORIGINAL

1

.060 [1.52] .125(3.18) to .210(5.33) **Outside Tails** .125(3.18) to .210(5.33) **Outside Tails** 