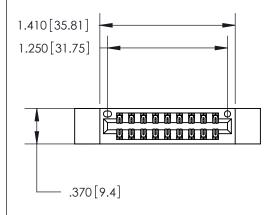

846/896 SERIES HIGH TEMP CARD EDGE CONNECTOR PART NUMBER: 846-018-560-212

**EDAC INC** TORONTO, ONTARIO CANADA

THESE DRAWINGS AND SPECIFICATIONS ARE THE PROPERTY OF EDAC INC.,AND SHALL NOT BE REPRODUCED, OR COPIED OR USED AS THE BASIS FOR THE MANUFACTURE OR SALE OF APPARATUS WITHOUT WRITTEN PERMISSION.

| ACAD REFERENCE NO. | 846-ENG-MASTER   |
|--------------------|------------------|
| DRAWN: J.LEE       | DATE: APR. 22/09 |
| CHECKED:           | DATE:            |
| SCALE: 1:1         | SHEET 1 OF 2     |
| DRAWING NUMBER     | ISSUE            |
| 846-ENG-MASTER     | 1                |