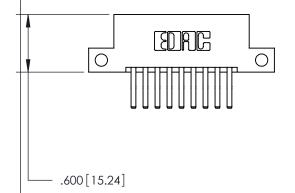

<u>Contact Dimensions:</u> 560-Extender Board Bend (Code 523 Contacts) See Sheet 2 for Contact Code 555, 556, 558, 559, 560 Dimensions

THIS IS A C.A.D. GENERATED DRAWING DO NOT MAKE MANUAL REVISIONS TO MASTER.

ISSUE NUMBER

ORIGINAL

1

- INSULATOR MATERIAL: THERMOPLASTIC POLYESTER, UL 94V-0 CONTACT MATERIAL; COPPER, NICKEL, TIN ALLOY CA-725
  - CONTACT PLATING: GOLD ON THE MATING AREA, TIN-LEAD ON THE CONTACT TAILS, NICKEL UNDERPLATE