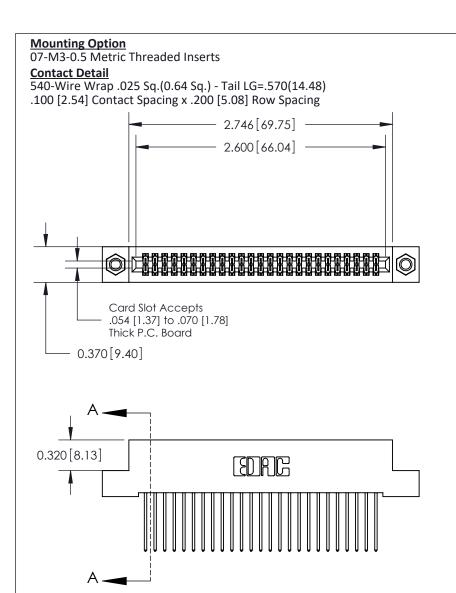

## **See Accompanying Pages for:**

- Contact Bend Details
- Mounting Options

THIS IS A C.A.D. GENERATED DRAWING DO NOT MAKE MANUAL REVISIONS TO MASTER

ORIGINAL (1)

| 842/892 Series High Temp Card Edge Connector<br>Contact Bend Detail |                                                                                                 | ACAD REFERENCE NO. 842 ENG MASTER |             |                  |        |
|---------------------------------------------------------------------|-------------------------------------------------------------------------------------------------|-----------------------------------|-------------|------------------|--------|
|                                                                     |                                                                                                 | DRAWN:                            | J.LEE       | DATE: OCT. 06/09 |        |
|                                                                     |                                                                                                 | CHECKED:                          |             | DATE:            |        |
| EDAC INC                                                            | THESE DRAWINGS AND SPECIFICATIONS ARE THE PROPERTY OF EDAC INCAND                               | SCALE:                            | NTS         | SHEET :          | 2 OF 3 |
| TORONTO, ONTARIO                                                    | SHALL NOT BE REPRODUCED,OR COPIED OR USED AS THE BASIS FOR THE MANUFACTURE OR SALE OF APPARATUS | DRAWING                           | NUMBER      |                  | ISSUE  |
| YOUR CONNECTION TO QUALITY & SERVICE                                |                                                                                                 | 8                                 | 42 Assembly |                  | 1      |

THIS IS A C.A.D. GENERATED DRAWING DO NOT MAKE MANUAL REVISIONS TO MASTER

ISSUE NUMBER

ORIGINAL

1

| 842/892 Series High Temp Card Edge Co<br>Mounting Options  | DRAWN: J.LEE DATE: OCT. 06/09  CHECKED: DATE: |
|------------------------------------------------------------|-----------------------------------------------|
| EDAC INC THESE DRAWINGS AND S ARE THE PROPERTY OF          |                                               |
|                                                            | DUCED,OR COPIED DRAWING NUMBER ISSUE          |
| YOUR CONNECTION TO QUALITY & SERVICE WITHOUT WRITTEN PERMI |                                               |