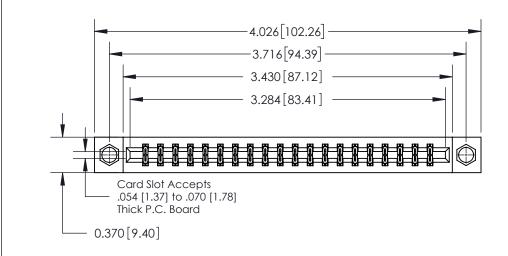

## **Contact Detail**

555-Extender Board Bend (Code 500 Contacts)

.156 [3.96] Contact Spacing x .200 [5.08] Row Spacing

THIS IS A C.A.D. GENERATED DRAWING DO NOT MAKE MANUAL REVISIONS TO MASTER.

ISSUE NUMBER

ORIGINAL

**See Accompanying Page for:** 

**Contact Bend Details** 

837/887 Series High Temp Card Edge Connector Part Number: 837-040-555-807

YOUR CONNECTION TO QUALITY & SERVICE

**EDAC INC** TORONTO, ONTARIO CANADA