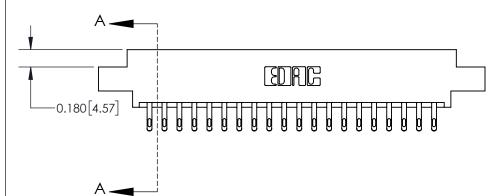

## **Contact Detail**

555-Extender Board Bend (Code 500 Contacts)

.156 [3.96] Contact Spacing x .200 [5.08] Row Spacing

THIS IS A C.A.D. GENERATED DRAWING DO NOT MAKE MANUAL REVISIONS TO MASTER.

ISSUE NUMBER

ORIGINAL

**See Accompanying Page for:** 

**Contact Bend Details** 

837/887 Series High Temp Card Edge Connector Part Number: 837-040-555-807

YOUR CONNECTION TO QUALITY & SERVICE

**EDAC INC** TORONTO, ONTARIO CANADA