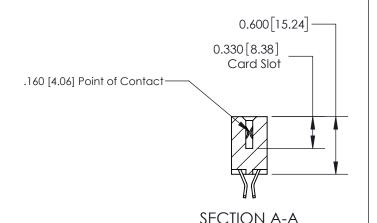

## **Contact Detail**

555-Extender Board Bend (Code 500 Contacts)

.156 [3.96] Contact Spacing x .200 [5.08] Row Spacing

THIS IS A C.A.D. GENERATED DRAWING DO NOT MAKE MANUAL REVISIONS TO MASTER.

ISSUE NUMBER

ORIGINAL

**See Accompanying Page for:** 

**Contact Bend Details** 

837/887 Series High Temp Card Edge Connector Part Number: 837-040-555-807

YOUR CONNECTION TO QUALITY & SERVICE

**EDAC INC** TORONTO, ONTARIO CANADA