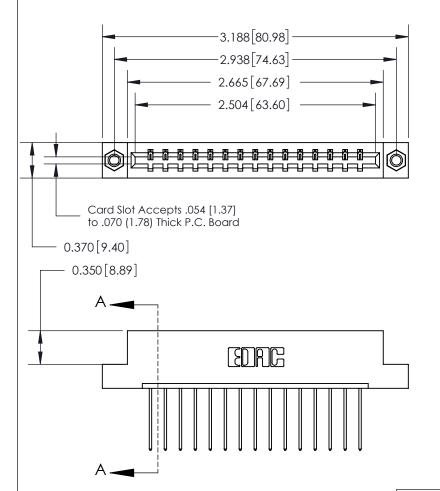

ISSUE NUMBER

ORIGINAL

0.388 [9.86] Card Slot .160 [4.06] Point of Contact-

## Part Number: 833-015-542-107

**EDAC INC** TORONTO, ONTARIO CANADA YOUR CONNECTION TO QUALITY & SERVICE

833 Series High Temp Card Edge Connector

THESE DRAWINGS AND SPECIFICATIONS ARE THE PROPERTY OF EDAC INC.,AND SHALL NOT BE REPRODUCED, OR COPIED OR USED AS THE BASIS FOR THE MANUFACTURE OR SALE OF APPARATUS WITHOUT WRITTEN PERMISSION.

SECTION A-A

See Accompanying Page for:

- **Bend Detail**
- **Mounting Options**

ORIGINAL (1)

ORIGINAL

| 833 Series High Temp Card Edge Connector<br>Contact Bend Detail       |                                                                                                                                                                                                 | ACAD REFERENCE NO. 833 ENG |                  | MASTER        |
|-----------------------------------------------------------------------|-------------------------------------------------------------------------------------------------------------------------------------------------------------------------------------------------|----------------------------|------------------|---------------|
|                                                                       |                                                                                                                                                                                                 | DRAWN: J.LEE               | DATE: OCT. 14/09 |               |
|                                                                       |                                                                                                                                                                                                 | CHECKED:                   | DATE:            |               |
| EDAC INC TORONTO, ONTARIO CANADA YOUR CONNECTION TO QUALITY & SERVICE | THESE DRAWINGS AND SPECIFICATIONS ARE THE PROPERTY OF EDAC INC.,AND SHALL NOT BE REPRODUCED,OR COPIED OR USED AS THE BASIS FOR THE MANUFACTURE OR SALE OF APPARATUS WITHOUT WRITTEN PERMISSION. | SCALE: NTS                 | SHEET 2          | 2 <b>OF</b> 3 |
|                                                                       |                                                                                                                                                                                                 | DRAWING NUMBER             |                  | ISSUE         |
|                                                                       |                                                                                                                                                                                                 | 833 Assembly               |                  | 1             |