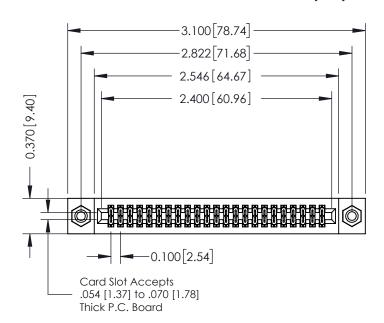

## **Mounting Option**

08-#4-40 Unified Threaded Inserts

## **Contact Detail**

521-P.C. Tail .025 Sq.(0.64 Sq.) - Tail LG=.160(4.06) .100 [2.54] Contact Spacing x .200 [5.08] Row Spacing

## **See Accompanying Pages for:**

- **Contact Bend Details**
- **Mounting Options**

342 / 392 Card Edge Connector Part Number: 392-046-521-208

YOUR CONNECTION TO QUALITY & SERVICE

342 ENG MASTER J.LEE DATE: OCT. 06/09 SHEET 1 OF 3