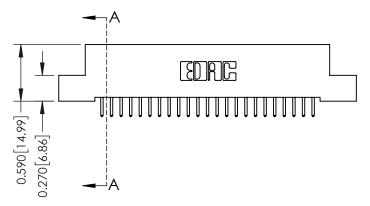

## \_\_\_\_0.240[6.10] Point of Contact 0.410[10.41] SECTION A-A

## **See Accompanying Pages for:**

- **Contact Bend Details**
- **Mounting Options**

342 / 392 Card Edge Connector Part Number: 392-046-521-208

YOUR CONNECTION TO QUALITY & SERVICE

342 ENG MASTER J.LEE DATE: OCT. 06/09 SHEET 1 OF 3