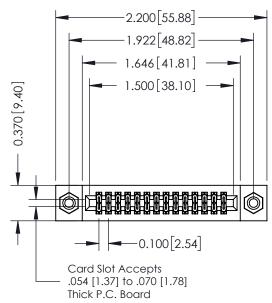

## **Mounting Option**

08-#4-40 Unified Threaded Inserts

## **Contact Detail**

523-P.C. Tail .025 Sq.(0.64 Sq.) - Tail LG=.400(10.16) .100 [2.54] Contact Spacing x .200 [5.08] Row Spacing

0.410[10.41]

342 ENG MASTER

## 342 / 392 Card Edge Connector Part Number: 392-028-523-208

YOUR CONNECTION TO QUALITY & SERVICE

|     | DRAWN: J.LEE   | C1. 06/09 |        |  |
|-----|----------------|-----------|--------|--|
|     | CHECKED:       | DATE:     |        |  |
|     | SCALE: NTS     | SHEET     | 1 OF 3 |  |
| IED | DRAWING NUMBER |           | ISSUE  |  |
|     | 342 Assembly   |           | 1      |  |

0.240 [6.10] Point of Contact

**See Accompanying Pages for: Contact Bend Details** 

**Mounting Options** 

SECTION A-A

THIS IS A C.A.D. GENERATED DRAWING DO NOT MAKE MANUAL REVISIONS TO MASTER. ISSUE NUMBER