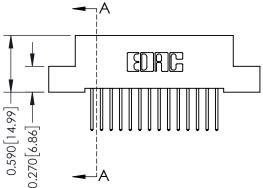

0.240 [6.10] Point of Contact

**See Accompanying Pages for: Contact Bend Details** 

**Mounting Options** 

SECTION A-A

THIS IS A C.A.D. GENERATED DRAWING DO NOT MAKE MANUAL REVISIONS TO MASTER. ISSUE NUMBER

ORIGINAL

1

| 342 / 392 Series Card Edge Connector Contact Bend Detail |                                                                  |          | ACAD REFERENCE NO. 342 ENG MASTER |                  |       |  |
|----------------------------------------------------------|------------------------------------------------------------------|----------|-----------------------------------|------------------|-------|--|
|                                                          |                                                                  |          | J.LEE                             | DATE: OCT. 06/09 |       |  |
| Confider bend Defail                                     |                                                                  | CHECKED: |                                   | DATE:            |       |  |
|                                                          | SCALE:                                                           | NTS      | SHEET :                           | 2 OF 3           |       |  |
|                                                          | SHALL NOT BE REPRODUCED, OR COPIED  OR USED AS THE BASIS FOR THE | DRAWING  | NUMBER                            |                  | ISSUE |  |
| YOUR CONNECTION TO QUALITY & SERVICE                     | MANUFACTURE OR SALE OF APPARATUS                                 | 3        | 42 Assembly                       |                  | 1     |  |