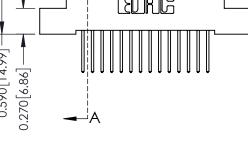

0.240 [6.10] Point of Contact

**See Accompanying Pages for: Contact Bend Details** 

**Mounting Options** 

SECTION A-A

THIS IS A C.A.D. GENERATED DRAWING DO NOT MAKE MANUAL REVISIONS TO MASTER. ISSUE NUMBER

THIS IS A C.A.D. GENERATED DRAWING DO NOT MAKE MANUAL REVISIONS TO MASTER

ISSUE NUMBER

ORIGINAL

1

| 342 / 392 Card Edge Conne | ACAD REFERENCE NO. 342 ENG MASTER                                                                                                                                                                                                                                 |                         |         |        |
|---------------------------|-------------------------------------------------------------------------------------------------------------------------------------------------------------------------------------------------------------------------------------------------------------------|-------------------------|---------|--------|
| Mounting Options          | DRAWN: J.LEE                                                                                                                                                                                                                                                      | DATE: <b>OCT. 06/09</b> |         |        |
| Moorning Opnoris          |                                                                                                                                                                                                                                                                   | CHECKED:                | DATE:   |        |
| EDAC INC                  | EDAC INC TORONTO, ONTARIO CANADA CONNECTION TO QUALITY & SERVICE  THESE DRAWINGS AND SPECIFICATIONS ARE THE PROPERTY OF EDAC INC.,AND SHALL NOT BE REPRODUCED,OR COPIED OR USED AS THE BASIS FOR THE MANUFACTURE OR SALE OF APPARATUS WITHOUT WRITTEN PERMISSION. | SCALE: NTS              | SHEET : | 3 OF 3 |
|                           |                                                                                                                                                                                                                                                                   | DRAWING NUMBER          | •       | ISSUE  |
|                           |                                                                                                                                                                                                                                                                   | 342 Assembly            |         | 1      |