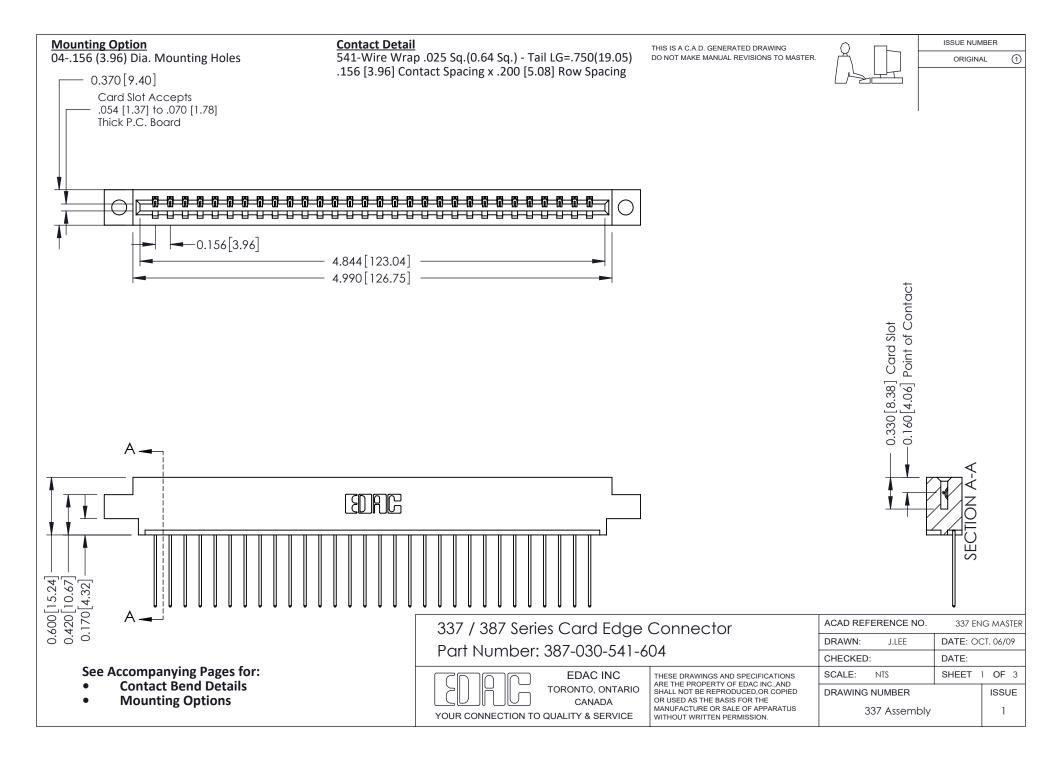

ISSUE NUMBER

ORIGINAL

1



| 337 / 387 Series Card Edge Connector<br>Contact Bend Detail           |                                                                                                                                                                                                  | ACAD REFERENCE NO. 337 E |                  | G MASTER      |
|-----------------------------------------------------------------------|--------------------------------------------------------------------------------------------------------------------------------------------------------------------------------------------------|--------------------------|------------------|---------------|
|                                                                       |