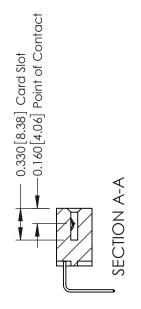

**Mounting Option** 

02-.128 (3.25) Dia. Mounting Holes

**Contact Detail** 

558-90 Degree Bend (Code 541 Contacts)

.156 [3.96] Contact Spacing x .200 [5.08] Row Spacing

THIS IS A C.A.D. GENERATED DRAWING DO NOT MAKE MANUAL REVISIONS TO MASTER.

ISSUE NUMBER ORIGINAL

**See Accompanying Pages for:** 

- **Contact Bend Details**
- **Mounting Options**

337 / 387 Series Card Edge Connector Part Number: 387-008-558-602

**EDAC INC** TORONTO, ONTARIO CANADA