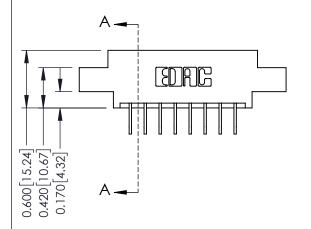

**Mounting Option** 

02-.128 (3.25) Dia. Mounting Holes

**Contact Detail** 

558-90 Degree Bend (Code 541 Contacts)

.156 [3.96] Contact Spacing x .200 [5.08] Row Spacing

THIS IS A C.A.D. GENERATED DRAWING DO NOT MAKE MANUAL REVISIONS TO MASTER.

ISSUE NUMBER ORIGINAL

**See Accompanying Pages for:** 

- **Contact Bend Details**
- **Mounting Options**

337 / 387 Series Card Edge Connector Part Number: 387-008-558-602

**EDAC INC** TORONTO, ONTARIO CANADA