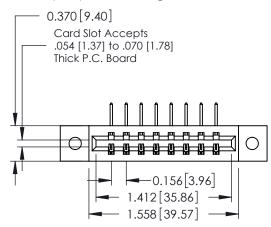

**Mounting Option** 

02-.128 (3.25) Dia. Mounting Holes

**Contact Detail** 

558-90 Degree Bend (Code 541 Contacts)

.156 [3.96] Contact Spacing x .200 [5.08] Row Spacing

THIS IS A C.A.D. GENERATED DRAWING DO NOT MAKE MANUAL REVISIONS TO MASTER.

ISSUE NUMBER ORIGINAL

**See Accompanying Pages for:** 

- **Contact Bend Details**
- **Mounting Options**

337 / 387 Series Card Edge Connector Part Number: 387-008-558-602

**EDAC INC** TORONTO, ONTARIO CANADA