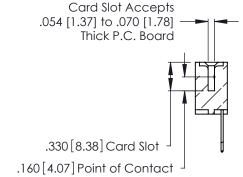

<u>Contact Dimensions:</u>
522-P.C. Tail .025 Sq. (0.64 Sq.) - Tail LG. = .440 (11.18)
.125 (3.18) Contact Spacing x .250 (6.35) Row Spacing

- INSULATOR MATERIAL: THERMOPLASTIC POLYESTER, UL 94V-0 CONTACT MATERIAL; COPPER, NICKEL, TIN\_ALLOY CA-725
- CONTACT PLATING: GOLD ON THE MATING AREA, TIN-LEAD ON THE CONTACT TAILS, NICKEL UNDERPLATE

THIS IS A C.A.D. GENERATED DRAWING DO NOT MAKE MANUAL REVISIONS TO MASTER.

346/396 SERIES CARD EDGE CONNECTOR PART NUMBER: 346-014-522-104

**EDAC INC** TORONTO, ONTARIO CANADA

THESE DRAWINGS AND SPECIFICATIONS ARE THE PROPERTY OF EDAC INC.,AND SHALL NOT BE REPRODUCED, OR COPIED OR USED AS THE BASIS FOR THE MANUFACTURE OR SALE OF APPARATUS WITHOUT WRITTEN PERMISSION.