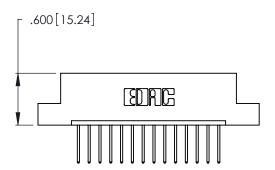

THIS IS A C.A.D. GENERATED DRAWING DO NOT MAKE MANUAL REVISIONS TO MASTER.

346/396 SERIES CARD EDGE CONNECTOR PART NUMBER: 346-014-522-104

**EDAC INC** TORONTO, ONTARIO CANADA

THESE DRAWINGS AND SPECIFICATIONS ARE THE PROPERTY OF EDAC INC.,AND SHALL NOT BE REPRODUCED, OR COPIED OR USED AS THE BASIS FOR THE MANUFACTURE OR SALE OF APPARATUS WITHOUT WRITTEN PERMISSION.

346/396 SERIES CARD EDGE CONNECTOR CONTACT CODE 555,556,558,559,560 DIMENSIONS

YOUR CONNECTION TO QUALITY & SERVICE

**EDAC INC** TORONTO, ONTARIO CANADA

THESE DRAWINGS AND SPECIFICATIONS ARE THE PROPERTY OF EDAC INC.,AND SHALL NOT BE REPRODUCED, OR COPIED OR USED AS THE BASIS FOR THE MANUFACTURE OR SALE OF APPARATUS WITHOUT WRITTEN PERMISSION.