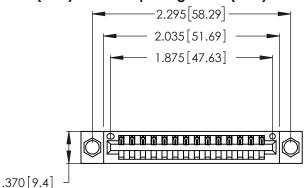

<u>Contact Dimensions:</u>
522-P.C. Tail .025 Sq. (0.64 Sq.) - Tail LG. = .440 (11.18)
.125 (3.18) Contact Spacing x .250 (6.35) Row Spacing

- INSULATOR MATERIAL: THERMOPLASTIC POLYESTER, UL 94V-0 CONTACT MATERIAL; COPPER, NICKEL, TIN\_ALLOY CA-725
- CONTACT PLATING: GOLD ON THE MATING AREA, TIN-LEAD ON THE CONTACT TAILS, NICKEL UNDERPLATE

THIS IS A C.A.D. GENERATED DRAWING DO NOT MAKE MANUAL REVISIONS TO MASTER.

346/396 SERIES CARD EDGE CONNECTOR PART NUMBER: 346-014-522-104

**EDAC INC** TORONTO, ONTARIO CANADA

THESE DRAWINGS AND SPECIFICATIONS ARE THE PROPERTY OF EDAC INC.,AND SHALL NOT BE REPRODUCED, OR COPIED OR USED AS THE BASIS FOR THE MANUFACTURE OR SALE OF APPARATUS WITHOUT WRITTEN PERMISSION.