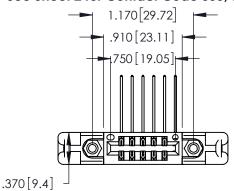

Contact Dimensions:
559-90 Degree Bend (Code 541 Contacts)
See Sheet 2 for Contact Code 555, 556, 558, 559, 560 Dimensions

- INSULATOR MATERIAL: THERMOPLASTIC POLYESTER, UL 94V-0 CONTACT MATERIAL; COPPER, NICKEL, TIN\_ALLOY CA-725
- CONTACT PLATING: GOLD ON THE MATING AREA, TIN-LEAD ON THE CONTACT TAILS, NICKEL UNDERPLATE

THIS IS A C.A.D. GENERATED DRAWING DO NOT MAKE MANUAL REVISIONS TO MASTER.

ISSUE NUMBER ORIGINAL 1

346/396 SERIES CARD EDGE CONNECTOR PART NUMBER: 346-012-559-258

**EDAC INC** TORONTO, ONTARIO CANADA

THESE DRAWINGS AND SPECIFICATIONS ARE THE PROPERTY OF EDAC INC., AND SHALL NOT BE REPRODUCED, OR COPIED OR USED AS THE BASIS FOR THE MANUFACTURE OR SALE OF APPARATUS WITHOUT WRITTEN PERMISSION.

| ACAD REFERENCE NO. | 346-ENG-MASTER   |
|--------------------|------------------|
| DRAWN: J.LEE       | DATE: APR. 22/09 |
| CHECKED:           | DATE:            |
| SCALE: N.T.S       | SHEET 1 OF 2     |
| DRAWING NUMBER     | ISSUE            |
| 346-ENG-MASTER     | 1                |
|                    |                  |