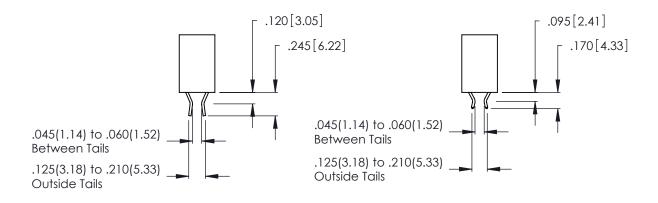

THIS IS A C.A.D. GENERATED DRAWING DO NOT MAKE MANUAL REVISIONS TO MASTER.

Contact Code 556

ISSUE NUMBER

ORIGINAL

1

**Contact Code 555** 

INSULATOR MATERIAL: THERMOPLASTIC POLYESTER, UL 94V-0 CONTACT MATERIAL; COPPER, NICKEL, TIN ALLOY CA-725 CONTACT PLATING: GOLD ON THE MATING AREA, TIN-LEAD ON THE CONTACT TAILS, NICKEL UNDERPLATE

## 346/396 SERIES CARD EDGE CONNECTOR CONTACT CODE 555,556,558,559,560 DIMENSIONS

YOUR CONNECTION TO QUALITY & SERVICE

**EDAC INC** TORONTO, ONTARIO CANADA

THESE DRAWINGS AND SPECIFICATIONS ARE THE PROPERTY OF EDAC INC.,AND SHALL NOT BE REPRODUCED, OR COPIED OR USED AS THE BASIS FOR THE MANUFACTURE OR SALE OF APPARATUS WITHOUT WRITTEN PERMISSION.

|   | ACAD REFERENCE NO. | 346-ENG-MASTER   |
|---|--------------------|------------------|
|   | DRAWN: J.LEE       | DATE: APR. 22/09 |
| ) | CHECKED:           | DATE:            |
|   | SCALE: 1:1         | SHEET 2 OF 2     |
|   | DRAWING NUMBER     | ISSUE            |
|   | 346-ENG-MASTER     | 1                |