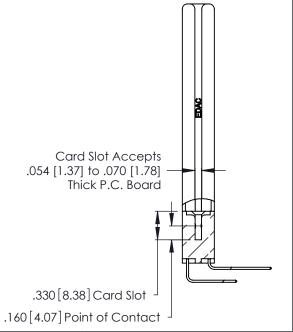

Contact Dimensions:
559-90 Degree Bend (Code 541 Contacts)
See Sheet 2 for Contact Code 555, 556, 558, 559, 560 Dimensions

- INSULATOR MATERIAL: THERMOPLASTIC POLYESTER, UL 94V-0 CONTACT MATERIAL; COPPER, NICKEL, TIN\_ALLOY CA-725
- CONTACT PLATING: GOLD ON THE MATING AREA, TIN-LEAD ON THE CONTACT TAILS, NICKEL UNDERPLATE

THIS IS A C.A.D. GENERATED DRAWING DO NOT MAKE MANUAL REVISIONS TO MASTER.

ISSUE NUMBER ORIGINAL 1

346/396 SERIES CARD EDGE CONNECTOR PART NUMBER: 346-012-559-258

**EDAC INC** TORONTO, ONTARIO CANADA

THESE DRAWINGS AND SPECIFICATIONS ARE THE PROPERTY OF EDAC INC., AND SHALL NOT BE REPRODUCED, OR COPIED OR USED AS THE BASIS FOR THE MANUFACTURE OR SALE OF APPARATUS WITHOUT WRITTEN PERMISSION.

| ACAD REFERENCE NO. | 346-ENG-MASTER   |
|--------------------|------------------|
| DRAWN: J.LEE       | DATE: APR. 22/09 |
| CHECKED:           | DATE:            |
| SCALE: N.T.S       | SHEET 1 OF 2     |
| DRAWING NUMBER     | ISSUE            |
| 346-ENG-MASTER     | 1                |
|                    |                  |