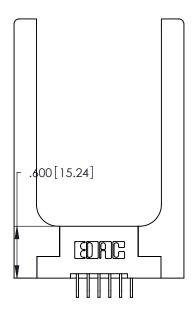

Contact Dimensions:
559-90 Degree Bend (Code 541 Contacts)
See Sheet 2 for Contact Code 555, 556, 558, 559, 560 Dimensions

- INSULATOR MATERIAL: THERMOPLASTIC POLYESTER, UL 94V-0 CONTACT MATERIAL; COPPER, NICKEL, TIN\_ALLOY CA-725
- CONTACT PLATING: GOLD ON THE MATING AREA, TIN-LEAD ON THE CONTACT TAILS, NICKEL UNDERPLATE

THIS IS A C.A.D. GENERATED DRAWING DO NOT MAKE MANUAL REVISIONS TO MASTER.

ISSUE NUMBER ORIGINAL 1

346/396 SERIES CARD EDGE CONNECTOR PART NUMBER: 346-012-559-258

**EDAC INC** TORONTO, ONTARIO CANADA

THESE DRAWINGS AND SPECIFICATIONS ARE THE PROPERTY OF EDAC INC., AND SHALL NOT BE REPRODUCED, OR COPIED OR USED AS THE BASIS FOR THE MANUFACTURE OR SALE OF APPARATUS WITHOUT WRITTEN PERMISSION.

| ACAD REFERENCE NO. | 346-ENG-MASTER   |
|--------------------|------------------|
| DRAWN: J.LEE       | DATE: APR. 22/09 |
| CHECKED:           | DATE:            |
| SCALE: N.T.S       | SHEET 1 OF 2     |
| DRAWING NUMBER     | ISSUE            |
| 346-ENG-MASTER     | 1                |
|                    |                  |