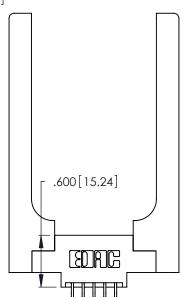

<u>Contact Dimensions:</u>
556-Extender Board Bend (Code 520 Contacts)
See Sheet 2 for Contact Code 555, 556, 558, 559, 560 Dimensions

INSULATOR MATERIAL: THERMOPLASTIC POLYESTER, UL 94V-0 CONTACT MATERIAL; COPPER, NICKEL, TIN\_ALLOY CA-725

CONTACT PLATING: GOLD ON THE MATING AREA, TIN-LEAD ON THE CONTACT TAILS, NICKEL UNDERPLATE

THIS IS A C.A.D. GENERATED DRAWING DO NOT MAKE MANUAL REVISIONS TO MASTER.

ISSUE NUMBER ORIGINAL 1

346/396 SERIES CARD EDGE CONNECTOR PART NUMBER: 346-010-556-858