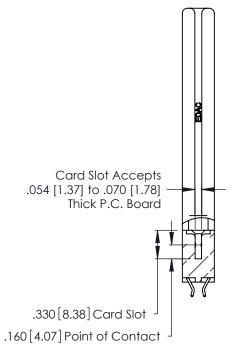

THIS IS A C.A.D. GENERATED DRAWING DO NOT MAKE MANUAL REVISIONS TO MASTER.

Contact Code 556

ISSUE NUMBER

ORIGINAL

1

**Contact Code 555** 

INSULATOR MATERIAL: THERMOPLASTIC POLYESTER, UL 94V-0 CONTACT MATERIAL; COPPER, NICKEL, TIN ALLOY CA-725 CONTACT PLATING: GOLD ON THE MATING AREA, TIN-LEAD ON THE CONTACT TAILS, NICKEL UNDERPLATE

## 346/396 SERIES CARD EDGE CONNECTOR CONTACT CODE 555,556,558,559,560 DIMENSIONS

YOUR CONNECTION TO QUALITY & SERVICE

**EDAC INC** TORONTO, ONTARIO CANADA

THESE DRAWINGS AND SPECIFICATIONS ARE THE PROPERTY OF EDAC INC.,AND SHALL NOT BE REPRODUCED, OR COPIED OR USED AS THE BASIS FOR THE MANUFACTURE OR SALE OF APPARATUS WITHOUT WRITTEN PERMISSION.