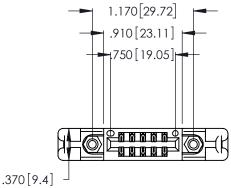

<u>Contact Dimensions:</u>
556-Extender Board Bend (Code 520 Contacts)
See Sheet 2 for Contact Code 555, 556, 558, 559, 560 Dimensions

INSULATOR MATERIAL: THERMOPLASTIC POLYESTER, UL 94V-0 CONTACT MATERIAL; COPPER, NICKEL, TIN\_ALLOY CA-725

CONTACT PLATING: GOLD ON THE MATING AREA, TIN-LEAD ON THE CONTACT TAILS, NICKEL UNDERPLATE

THIS IS A C.A.D. GENERATED DRAWING DO NOT MAKE MANUAL REVISIONS TO MASTER.

ISSUE NUMBER ORIGINAL 1

346/396 SERIES CARD EDGE CONNECTOR PART NUMBER: 346-010-556-858