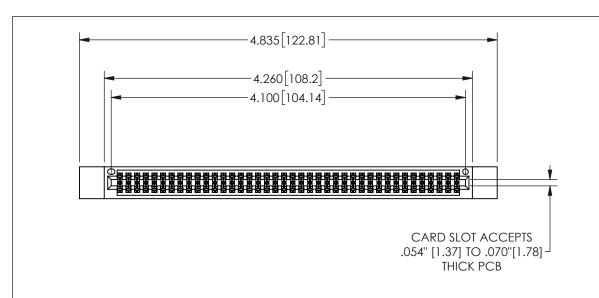

THIS IS A C.A.D. GENERATED DRAWING DO NOT MAKE MANUAL REVISIONS TO MASTER.

ISSUE NUMBER

ORIGINAL

.160 4.06 .330[8.38] POINT OF CARD SLOT CONTACT .370 9.4

<u>Contact Dimensions:</u> 544-Wire Wrap .050x.025(1.27x0.64) - Tail LG=.750(19.05)

.100 (2.54) Contact Spacing x .200 (5.08) Row Spacing

## 345/395 SERIES CARD EDGE CONNECTOR PART NUMBER: 345-080-544-512

YOUR CONNECTION TO QUALITY & SERVICE

**EDAC INC** TORONTO, ONTARIO CANADA

THESE DRAWINGS AND SPECIFICATIONS ARE THE PROPERTY OF EDAC INC.,AND SHALL NOT BE REPRODUCED,OR COPIED OR USED AS THE BASIS FOR THE MANUFACTURE OR SALE OF APPARATUS WITHOUT WRITTEN PERMISSION.