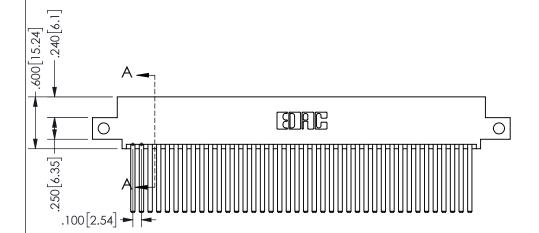

SECTION A-A

ISSUE NUMBER ORIGINAL

1

**Contact Code 558** 

Contact Code 559

**Contact Code 560** 

INSULATOR MATERIAL: THERMOPLASTIC POLYESTER, UL 94V-0 DAP MATERIAL AVAILABLE UPON REQUEST

CONTACT MATERIAL; COPPER ALLOY

CONTACT PLATING: GOLD ON THE MATING AREA, TIN PLATING ON THE CONTACT TAILS, NICKEL UNDERPLATE

## 345/395 SERIES CARD EDGE CONNECTOR CONTACT CODE 555,556,558,559,560 DIMENSIONS

YOUR CONNECTION TO QUALITY & SERVICE

**EDAC INC** TORONTO, ONTARIO CANADA

THESE DRAWINGS AND SPECIFICATIONS ARE THE PROPERTY OF EDAC INC.,AND SHALL NOT BE REPRODUCED, OR COPIED OR USED AS THE BASIS FOR THE MANUFACTURE OR SALE OF APPARATUS WITHOUT WRITTEN PERMISSION.