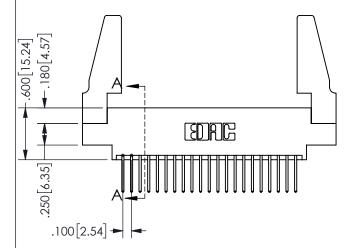

SECTION A-A

ORIGINAL 1

ISSUE NUMBER

**Contact Code 558** 

Contact Code 559

**Contact Code 560** 

INSULATOR MATERIAL: THERMOPLASTIC POLYESTER, UL 94V-0 DAP MATERIAL AVAILABLE UPON REQUEST

CONTACT MATERIAL; COPPER ALLOY CONTACT PLATING: GOLD ON THE MATING AREA, TIN PLATING ON THE CONTACT TAILS, NICKEL UNDERPLATE

345/395 SERIES CARD EDGE CONNECTOR CONTACT CODE 555,556,558,559,560 DIMENSIONS

YOUR CONNECTION TO QUALITY & SERVICE

**EDAC INC** TORONTO, ONTARIO CANADA

THESE DRAWINGS AND SPECIFICATIONS ARE THE PROPERTY OF EDAC INC.,AND SHALL NOT BE REPRODUCED, OR COPIED OR USED AS THE BASIS FOR THE MANUFACTURE OR SALE OF APPARATUS WITHOUT WRITTEN PERMISSION.