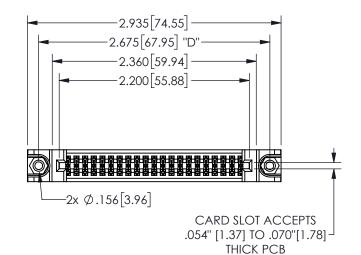

## 345/395 SERIES CARD EDGE CONNECTOR PART NUMBER: 345-042-523-888

YOUR CONNECTION TO QUALITY & SERVICE

**EDAC INC** TORONTO, ONTARIO CANADA

THESE DRAWINGS AND SPECIFICATIONS ARE THE PROPERTY OF EDAC INC.,AND SHALL NOT BE REPRODUCED,OR COPIED OR USED AS THE BASIS FOR THE MANUFACTURE OR SALE OF APPARATUS WITHOUT WRITTEN PERMISSION.