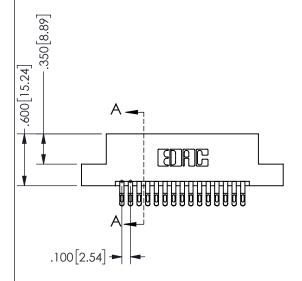

## SECTION A-A

345/395 SERIES CARD EDGE CONNECTOR PART NUMBER: 345-030-555-207

**EDAC INC** TORONTO, ONTARIO CANADA

THESE DRAWINGS AND SPECIFICATIONS ARE THE PROPERTY OF EDAC INC.,AND SHALL NOT BE REPRODUCED, OR COPIED OR USED AS THE BASIS FOR THE MANUFACTURE OR SALE OF APPARATUS WITHOUT WRITTEN PERMISSION.