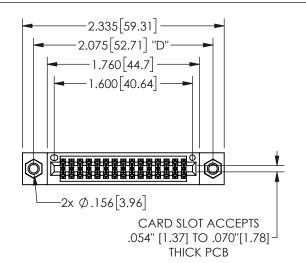

## SECTION A-A

345/395 SERIES CARD EDGE CONNECTOR PART NUMBER: 345-030-555-207

**EDAC INC** TORONTO, ONTARIO CANADA

THESE DRAWINGS AND SPECIFICATIONS ARE THE PROPERTY OF EDAC INC.,AND SHALL NOT BE REPRODUCED, OR COPIED OR USED AS THE BASIS FOR THE MANUFACTURE OR SALE OF APPARATUS WITHOUT WRITTEN PERMISSION.