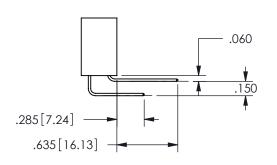

THIS IS A C.A.D. GENERATED DRAWING DO NOT MAKE MANUAL REVISIONS TO MASTER.

ISSUE NUMBER

ORIGINAL

<u>Contact Dimensions:</u>
555-Extender Board Bend (Code 500 Contacts)
See Sheet 2 for Contact Code 555, 556, 558, 559, 560 **Dimensions** 

.160 4.06 .330[8.38] POINT OF CARD SLOT CONTACT .370 9.4