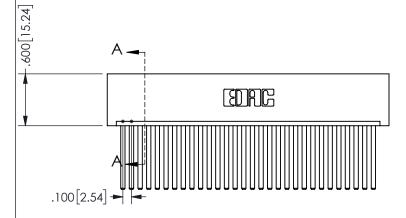

SECTION A-A

ISSUE NUMBER ORIGINAL

1

**Contact Code 558** 

Contact Code 559

**Contact Code 560** 

INSULATOR MATERIAL: THERMOPLASTIC POLYESTER, UL 94V-0 DAP MATERIAL AVAILABLE UPON REQUEST

CONTACT MATERIAL; COPPER ALLOY

CONTACT PLATING: GOLD ON THE MATING AREA, TIN PLATING ON THE CONTACT TAILS, NICKEL UNDERPLATE