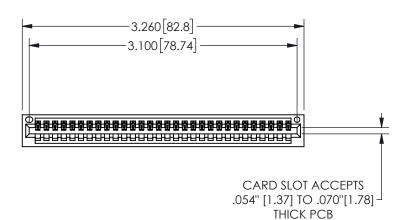

THIS IS A C.A.D. GENERATED DRAWING DO NOT MAKE MANUAL REVISIONS TO MASTER.

ISSUE NUMBER

ORIGINAL

.160 4.06 .330[8.38] POINT OF CARD SLOT CONTACT .370 9.4

<u>Contact Dimensions:</u> 544-Wire Wrap .050x.025(1.27x0.64) - Tail LG=.750(19.05)

.100 (2.54) Contact Spacing x .200 (5.08) Row Spacing

345/395 SERIES CARD EDGE CONNECTOR PART NUMBER: 345-030-544-101

YOUR CONNECTION TO QUALITY & SERVICE

**EDAC INC** TORONTO, ONTARIO CANADA

THESE DRAWINGS AND SPECIFICATIONS ARE THE PROPERTY OF EDAC INC.,AND SHALL NOT BE REPRODUCED, OR COPIED OR USED AS THE BASIS FOR THE MANUFACTURE OR SALE OF APPARATUS WITHOUT WRITTEN PERMISSION.