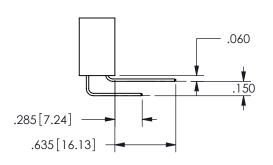

.330[8.38] .160[4.06] POINT OF CONTACT

ISSUE NUMBER ORIGINAL

1

**Contact Code 558** 

Contact Code 559

**Contact Code 560** 

INSULATOR MATERIAL: THERMOPLASTIC POLYESTER, UL 94V-0 DAP MATERIAL AVAILABLE UPON REQUEST

CONTACT MATERIAL; COPPER ALLOY CONTACT PLATING: GOLD ON THE MATING AREA, TIN PLATING ON THE CONTACT TAILS, NICKEL UNDERPLATE

345/395 SERIES CARD EDGE CONNECTOR CONTACT CODE 555,556,558,559,560 DIMENSIONS