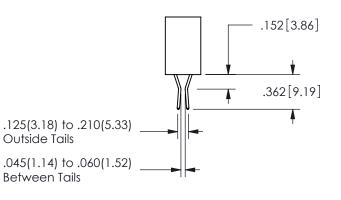

.330[8.38] .160[4.06] POINT OF CONTACT

ISSUE NUMBER ORIGINAL

1

**Contact Code 558** 

Contact Code 559

**Contact Code 560** 

INSULATOR MATERIAL: THERMOPLASTIC POLYESTER, UL 94V-0 DAP MATERIAL AVAILABLE UPON REQUEST

CONTACT MATERIAL; COPPER ALLOY CONTACT PLATING: GOLD ON THE MATING AREA, TIN PLATING ON THE CONTACT TAILS, NICKEL UNDERPLATE

345/395 SERIES CARD EDGE CONNECTOR CONTACT CODE 555,556,558,559,560 DIMENSIONS