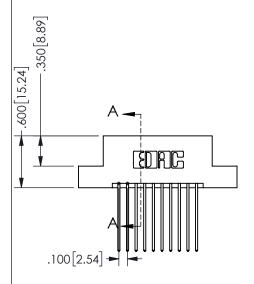

THIS IS A C.A.D. GENERATED DRAWING DO NOT MAKE MANUAL REVISIONS TO MASTER.

ISSUE NUMBER

ORIGINAL

1

Contact Dimensions: 541-Wire Wrap .025 Sq.(0.64 Sq.) - Tail LG=.750(19.05) .100 (2.54) Contact Spacing x .200 (5.08) Row Spacing 345/395 SERIES CARD EDGE CONNECTOR PART NUMBER: 345-020-541-202

|  | SECTION A-A         |                  |       |  |
|--|---------------------|------------------|-------|--|
|  | ACAD REFERENCE NO.  | 345-ENG-MASTER   |       |  |
|  | DRAWN: R.STA.MONICA | DATE:MAY.16/2017 |       |  |
|  | CHECKED:            | DATE:            |       |  |
|  | SCALE: NTS          | SHEET 1          | OF 2  |  |
|  | DRAWING NUMBER      |                  | ISSUE |  |
|  | 345-ENG-MASTER      |                  | 1     |  |