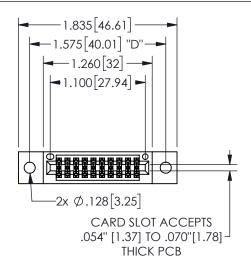

THIS IS A C.A.D. GENERATED DRAWING DO NOT MAKE MANUAL REVISIONS TO MASTER.

ISSUE NUMBER

ORIGINAL

1

Contact Dimensions: 541-Wire Wrap .025 Sq.(0.64 Sq.) - Tail LG=.750(19.05) .100 (2.54) Contact Spacing x .200 (5.08) Row Spacing 345/395 SERIES CARD EDGE CONNECTOR PART NUMBER: 345-020-541-202