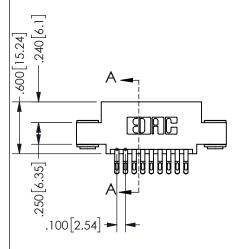

## **SECTION A-A**

345/395 SERIES CARD EDGE CONNECTOR PART NUMBER: 345-018-555-503

**EDAC INC** TORONTO, ONTARIO CANADA

THESE DRAWINGS AND SPECIFICATIONS ARE THE PROPERTY OF EDAC INC., AND SHALL NOT BE REPRODUCED, OR COPIED OR USED AS THE BASIS FOR THE MANUFACTURE OR SALE OF APPARATUS WITHOUT WRITTEN PERMISSION.

| ACAD REFERENCE NO.  | 345-ENC | 9-MASTER  |
|---------------------|---------|-----------|
| DRAWN: R.STA.MONICA | DATEMA  | Y.16/2017 |
| CHECKED:            | DATE:   |           |
| SCALE: NTS          | SHEET 1 | OF 2      |
| DRAWING NUMBER      |         | ISSUE     |
| 345-ENG-MASTER      |         | 1         |
|                     |         |           |