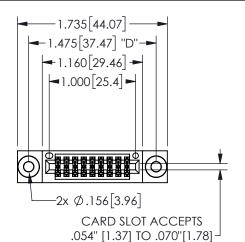

## **SECTION A-A**

345/395 SERIES CARD EDGE CONNECTOR PART NUMBER: 345-018-555-503

**EDAC INC** TORONTO, ONTARIO CANADA

THESE DRAWINGS AND SPECIFICATIONS ARE THE PROPERTY OF EDAC INC., AND SHALL NOT BE REPRODUCED, OR COPIED OR USED AS THE BASIS FOR THE MANUFACTURE OR SALE OF APPARATUS WITHOUT WRITTEN PERMISSION.

| ACAD REFERENCE NO.  | 345-ENC | 9-MASTER  |
|---------------------|---------|-----------|
| DRAWN: R.STA.MONICA | DATEMA  | Y.16/2017 |
| CHECKED:            | DATE:   |           |
| SCALE: NTS          | SHEET 1 | OF 2      |
| DRAWING NUMBER      |         | ISSUE     |
| 345-ENG-MASTER      |         | 1         |
|                     |         |           |