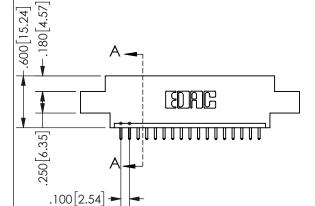

THIS IS A C.A.D. GENERATED DRAWING DO NOT MAKE MANUAL REVISIONS TO MASTER.

ISSUE NUMBER

ORIGINAL

1

-2.535[64.39]-2.275[57.79] "D" 1.960 49.78 1.800 [45.72] -2x Ø.156[3.96] CARD SLOT ACCEPTS

> .054" [1.37] TO .070"[1.78] \( \) THICK PCB

<u>Contact Dimensions:</u>
521-P.C. Tail .025 Sq.(0.64 Sq.) - Tail LG=.150(3.81)
.100 (2.54) Contact Spacing x .200 (5.08) Row Spacing

.160 4.06 .330[8.38] POINT OF CARD SLOT CONTACT

## SECTION A-A

345/395 SERIES CARD EDGE CONNECTOR PART NUMBER: 345-017-521-608

**EDAC INC** TORONTO, ONTARIO CANADA

THESE DRAWINGS AND SPECIFICATIONS ARE THE PROPERTY OF EDAC INC.,AND SHALL NOT BE REPRODUCED, OR COPIED OR USED AS THE BASIS FOR THE MANUFACTURE OR SALE OF APPARATUS WITHOUT WRITTEN PERMISSION.