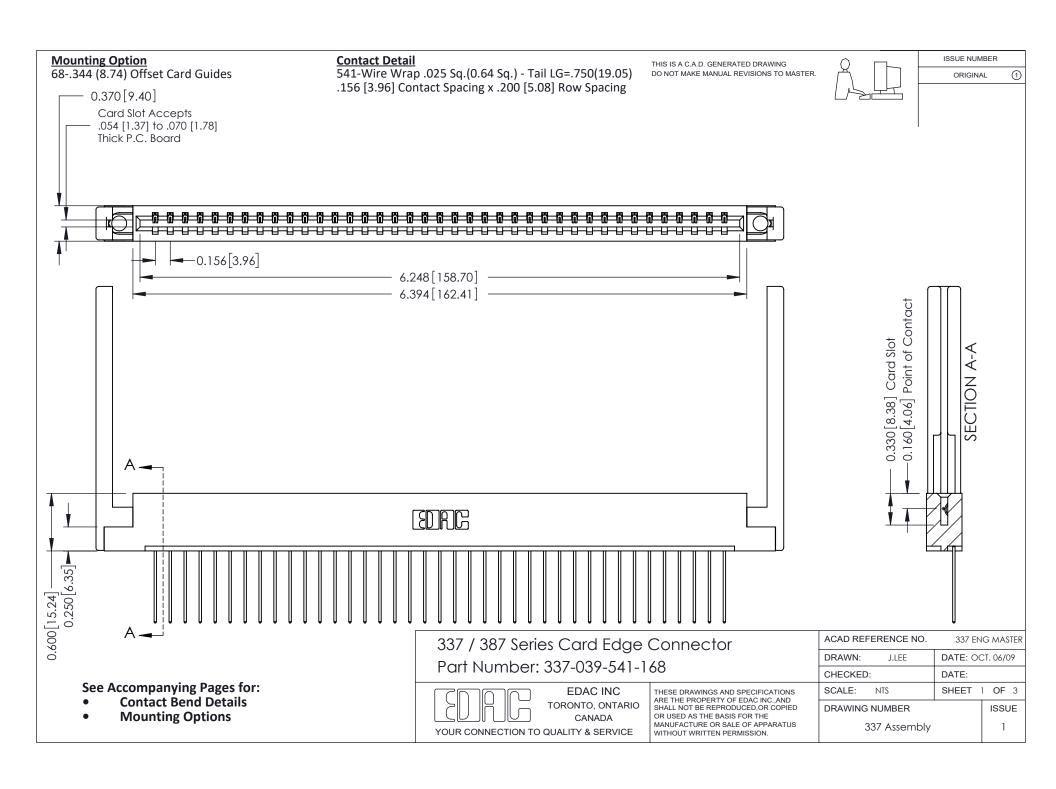

ISSUE NUMBER

ORIGINAL

1

| 337 / 387 Series Card Edge Connector<br>Contact Bend Detail           |                                                                                                                                                                                                  | ACAD REFERENCE NO. 337 E |                  | G MASTER      |
|-----------------------------------------------------------------------|--------------------------------------------------------------------------------------------------------------------------------------------------------------------------------------------------|--------------------------|------------------|---------------|
|                                                                       |                                                                                                                                                                                                  | DRAWN: J.LEE             | DATE: OCT. 06/09 |               |
|                                                                       |                                                                                                                                                                                                  | CHECKED:                 | CKED: DATE:      |               |
| EDAC INC TORONTO, ONTARIO CANADA YOUR CONNECTION TO QUALITY & SERVICE | THESE DRAWINGS AND SPECIFICATIONS ARE THE PROPERTY OF EDAC INC.,AND SHALL NOT BE REPRODUCED, OR COPIED OR USED AS THE BASIS FOR THE MANUFACTURE OR SALE OF APPARATUS WITHOUT WRITTEN PERMISSION. | SCALE: NTS               | SHEET            | 2 <b>OF</b> 3 |
|                                                                       |                                                                                                                                                                                                  | DRAWING NUMBER           |                  | ISSUE         |
|                                                                       |                                                                                                                                                                                                  | 337 Assembly             |                  | 1             |