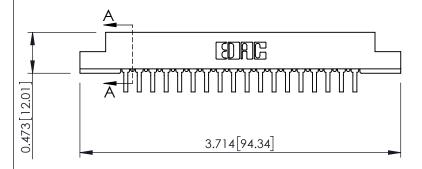

307 / 357 Card Edge Connector Part Number: 307-036-459-204

YOUR CONNECTION TO QUALITY & SERVICE

307 ENG MASTER J.LEE DATE: AUG. 11/09 NTS SHEET 1 OF 3 307 Assembly