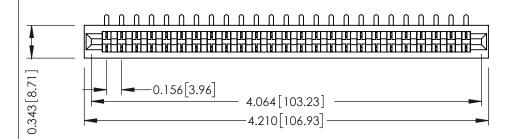

**Mounting Option** No Mounting Lugs **Contact Detail** 

90 Degree Bend (Code 421 Contacts)

.156 [3.96] Contact Spacing x .200 [5.08] Row Spacing

THIS IS A C.A.D. GENERATED DRAWING DO NOT MAKE MANUAL REVISIONS TO MASTER.

## **SECTION A-A**

.175 [4.45] Point of Contact (FROM BTM OF SLOT) Card Slot Accepts .054 [1.37] to .070 [1.78] Thick P.C. Board

**See Accompanying Pages for:** 

- **Contact Bend Details**
- **Mounting Options**

307 / 357 Card Edge Connector Part Number: 307-025-453-101

YOUR CONNECTION TO QUALITY & SERVICE

**EDAC INC** TORONTO, ONTARIO CANADA

THESE DRAWINGS AND SPECIFICATIONS ARE THE PROPERTY OF EDAC INC.,AND SHALL NOT BE REPRODUCED, OR COPIED OR USED AS THE BASIS FOR THE MANUFACTURE OR SALE OF APPARATUS WITHOUT WRITTEN PERMISSION.