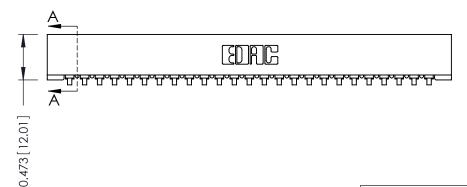

## **SECTION A-A**

.175 [4.45] Point of Contact (FROM BTM OF SLOT) Card Slot Accepts .054 [1.37] to .070 [1.78] Thick P.C. Board

**See Accompanying Pages for:** 

- **Contact Bend Details**
- **Mounting Options**

307 / 357 Card Edge Connector Part Number: 307-025-453-101

YOUR CONNECTION TO QUALITY & SERVICE

**EDAC INC** TORONTO, ONTARIO CANADA

THESE DRAWINGS AND SPECIFICATIONS ARE THE PROPERTY OF EDAC INC.,AND SHALL NOT BE REPRODUCED, OR COPIED OR USED AS THE BASIS FOR THE MANUFACTURE OR SALE OF APPARATUS WITHOUT WRITTEN PERMISSION.