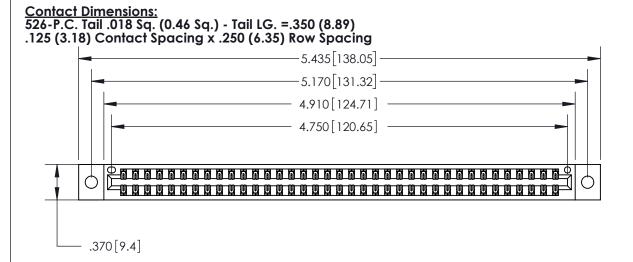

846/896 SERIES HIGH TEMP CARD EDGE CONNECTOR PART NUMBER: 896-074-526-802

YOUR CONNECTION TO QUALITY & SERVICE

**EDAC INC** TORONTO, ONTARIO CANADA

THESE DRAWINGS AND SPECIFICATIONS ARE THE PROPERTY OF EDAC INC.,AND SHALL NOT BE REPRODUCED, OR COPIED OR USED AS THE BASIS FOR THE MANUFACTURE OR SALE OF APPARATUS WITHOUT WRITTEN PERMISSION.

THIS IS A C.A.D. GENERATED DRAWING DO NOT MAKE MANUAL REVISIONS TO MASTER.

ISSUE NUMBER ORIGINAL

Card Slot Accepts .054 [1.37] to .070 [1.78] Thick P.C. Board .330 [8.38] Card Slot .160 [4.07] Point of Contact

.600 [15.24]

INSULATOR MATERIAL: THERMOPLASTIC POLYESTER, UL 94V-0 CONTACT MATERIAL; COPPER, NICKEL, TIN ALLOY CA-725 CONTACT PLATING: GOLD ON THE MATING AREA, TIN-LEAD

ON THE CONTACT TAILS, NICKEL UNDERPLATE