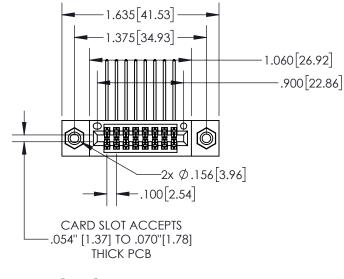

- INSULATOR MATERIAL: THERMOPLASTIC, UL 94V-0
- CONTACT MATERIAL; COPPER TIN ALLOY
  CONTACT PLATING: GOLD ON THE MATING AREA, TIN PLATING
  ON THE CONTACT TAILS, NICKEL UNDERPLATE

| 845/895 SERIES | HIGH TEMP   | CARD  | EDGE | CONNE | CTOR |
|----------------|-------------|-------|------|-------|------|
| PART NUMBER:   | 895-016-559 | 9-208 |      |       |      |

YOUR CONNECTION TO QUALITY & SERVICE

|   | ACAD REFERENCE NO. 845-ENG-MASTER |                  |       |  |  |
|---|-----------------------------------|------------------|-------|--|--|
|   | DRAWN: R.STA.MONICA               | DATE:MAY.16/2017 |       |  |  |
|   | CHECKED:                          | DATE:            |       |  |  |
|   | SCALE: 1:1                        | SHEET 1          | OF 2  |  |  |
| 0 | DRAWING NUMBER                    |                  | ISSUE |  |  |
|   | 845-ENG-MASTER                    |                  | 1     |  |  |