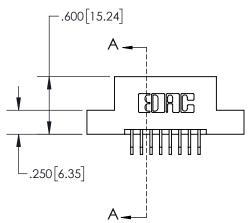

YOUR CONNECTION TO QUALITY & SERVICE

|   | ACAD REFERENCE NO. 845-ENG-MASTER |                  |       |  |  |
|---|-----------------------------------|------------------|-------|--|--|
|   | DRAWN: R.STA.MONICA               | DATE:MAY.16/2017 |       |  |  |
|   | CHECKED:                          | DATE:            |       |  |  |
|   | SCALE: 1:1                        | SHEET 1          | OF 2  |  |  |
| 0 | DRAWING NUMBER                    |                  | ISSUE |  |  |
|   | 845-ENG-MASTER                    |                  | 1     |  |  |