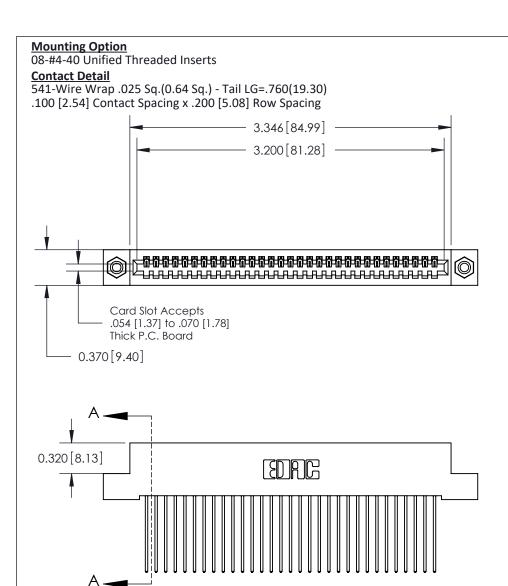

## **See Accompanying Pages for:**

- **Contact Bend Details**
- **Mounting Options**

| 842/892 Series High Temp Card Edge Connector |
|----------------------------------------------|
| Part Number: 892-031-541-108                 |