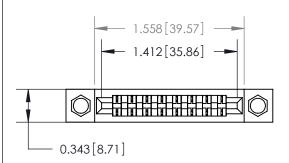

## **Mounting Option**

.156 (3.96) Dia. Mounting Holes

## **Contact Detail**

PC Tail .046x.014(1.17x0.36) - Tail LG=.213(5.41)

.156 [3.96] Contact Spacing x .200 [5.08] Row Spacing





**See Accompanying Page for:** 

**Contact Bend Details** 



**SECTION A-A** 

.175 [4.45] Point of Contact (Measured from bottom of Card Slot) Card Slot Accepts .054 [1.37] to .070 [1.78] Thick P.C. Board

| 807/857 Series High Temp Card Edge Connector |
|----------------------------------------------|
| Part Number: 857-008-521-104                 |

YOUR CONNECTION TO QUALITY & SERVICE

SHEET 1 OF 2 NTS 807 Assembly

J.LEE

807 ENG MASTER

DATE: AUG. 11/09