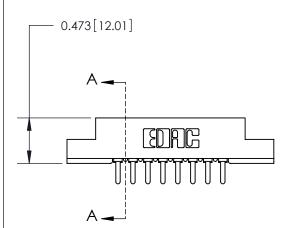

## **Contact Detail**

PC Tail .046x.014(1.17x0.36) - Tail LG=.213(5.41)

.156 [3.96] Contact Spacing x .200 [5.08] Row Spacing

**See Accompanying Page for:** 

**Contact Bend Details** 

**SECTION A-A** 

.175 [4.45] Point of Contact (Measured from bottom of Card Slot) Card Slot Accepts .054 [1.37] to .070 [1.78] Thick P.C. Board