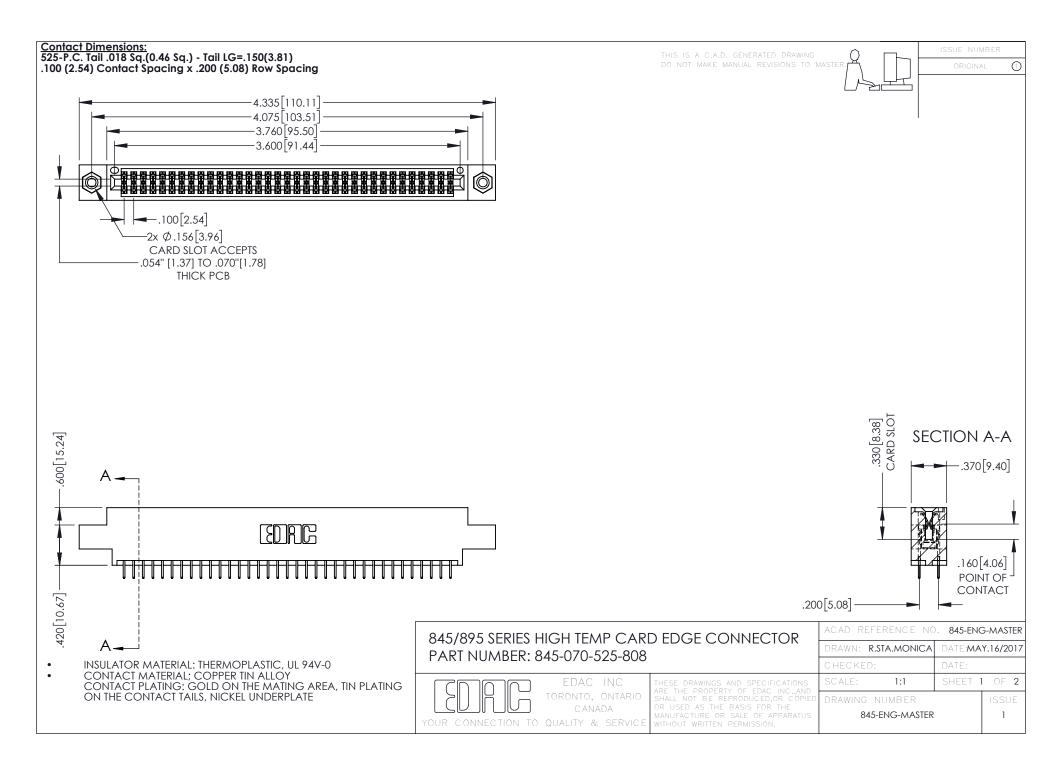

**Contact Code 558** Contact Code 559 Contact Code 560

- INSULATOR MATERIAL: THERMOPLASTIC POLYESTER, UL 94V-0 DAP MATERIAL AVAILABLE UPON REQUEST
- CONTACT MATERIAL; COPPER ALLOY

CONTACT PLATING: GOLD ON THE MATING AREA, TIN PLATING ON THE CONTACT TAILS, NICKEL UNDERPLATE

## 845/895 SERIES HIGH TEMP CARD EDGE CONNECTOR CONTACT CODE 555,556,558,559,560 DIMENSIONS

YOUR CONNECTION TO QUALITY & SERVICE

|   | ACAD REFERENCE NO. 845-ENG-MASTER |                  |
|---|-----------------------------------|------------------|
|   | DRAWN: R.STA.MONICA               | DATE:MAY.16/2017 |
|   | CHECKED:                          | DATE:            |
|   | SCALE: 1:1                        | SHEET 2 OF 2     |
| D | DRAWING NUMBER                    | ISSUE            |

845-ENG-MASTER