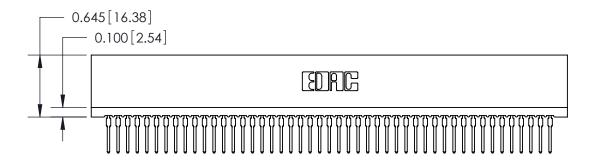

THIS IS A C.A.D. GENERATED DRAWING DO NOT MAKE MANUAL REVISIONS TO MASTER.

ISSUE NUMBER

ORIGINAL

Contact Information
522-P.C. Tail, Regular Point - Tail LG.=.375(9.53)
.100" (2.54mm) Contact Spacing x .200" (5.08mm) Row Spacing

0.260 [6.60] Point of Contact -

ACAD REFERENCE NO.

J.LEE

DRAWN:

CHECKED:

| 745 Series Ultra-N | 45 Series Ultra-Mate Card Edge Connector - Press Fit<br>art Number: 745-047-522-101 |                                                                        |  |
|--------------------|-------------------------------------------------------------------------------------|------------------------------------------------------------------------|--|
| Part Number: 74    |                                                                                     |                                                                        |  |
|                    | EDAC INC                                                                            | THESE DRAWINGS AND SPECIFICATIONS                                      |  |
|                    | TORONTO, ONTARIO                                                                    | ARE THE PROPERTY OF EDAC INC.,AND<br>SHALL NOT BE REPRODUCED,OR COPIED |  |
|                    | CANADA                                                                              | OR USED AS THE BASIS FOR THE                                           |  |