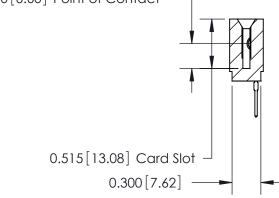

0.260 [6.60] Point of Contact -

ACAD REFERENCE NO.

J.LEE

DRAWN:

CHECKED:

| 745 Series Ultra-N | 45 Series Ultra-Mate Card Edge Connector - Press Fit<br>art Number: 745-047-522-101 |                                                                        |  |
|--------------------|-------------------------------------------------------------------------------------|------------------------------------------------------------------------|--|
| Part Number: 74    |                                                                                     |                                                                        |  |
|                    | EDAC INC                                                                            | THESE DRAWINGS AND SPECIFICATIONS                                      |  |
|                    | TORONTO, ONTARIO                                                                    | ARE THE PROPERTY OF EDAC INC.,AND<br>SHALL NOT BE REPRODUCED,OR COPIED |  |
|                    | CANADA                                                                              | OR USED AS THE BASIS FOR THE                                           |  |