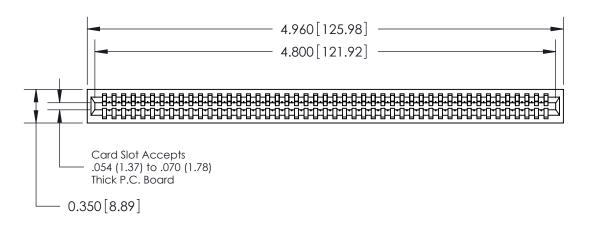

THIS IS A C.A.D. GENERATED DRAWING DO NOT MAKE MANUAL REVISIONS TO MASTER.

ISSUE NUMBER

ORIGINAL

Contact Information
522-P.C. Tail, Regular Point - Tail LG.=.375(9.53)
.100" (2.54mm) Contact Spacing x .200" (5.08mm) Row Spacing