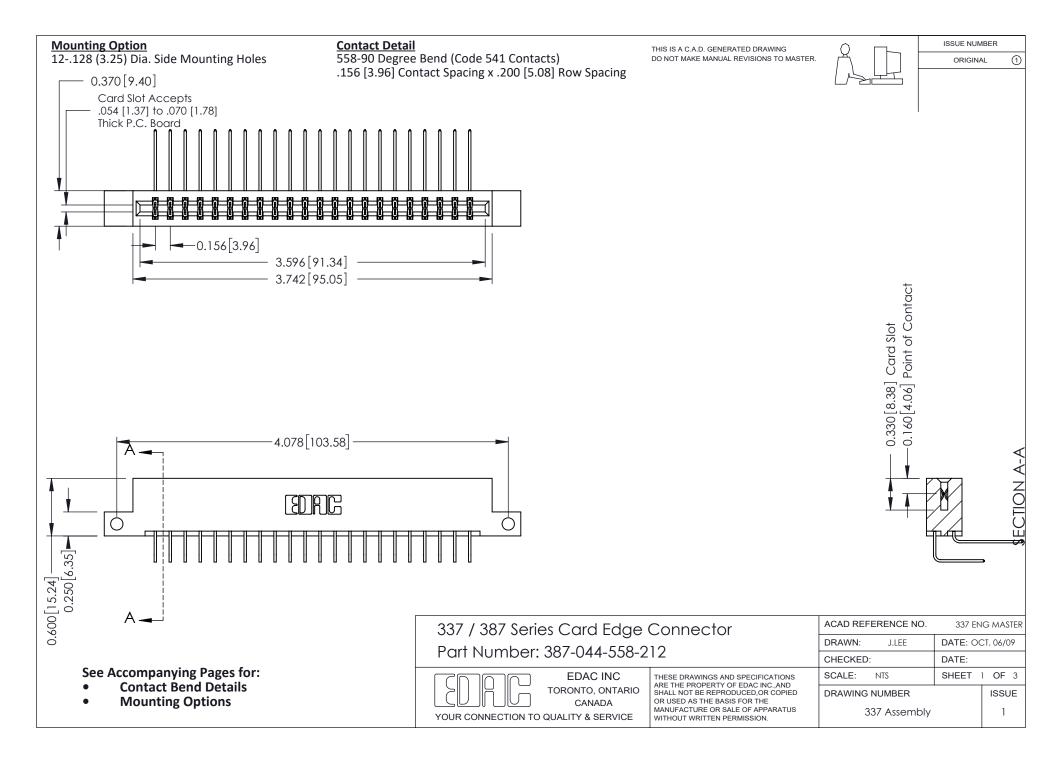

ISSUE NUMBER

ORIGINAL

1



| 337 / 387 Series Card Edge Connector<br>Contact Bend Detail           |                                                                                                                                                                                                  | ACAD REFERENCE NO. 337 E |                  | G MASTER      |
|-----------------------------------------------------------------------|--------------------------------------------------------------------------------------------------------------------------------------------------------------------------------------------------|--------------------------|------------------|---------------|
|                                                                       |