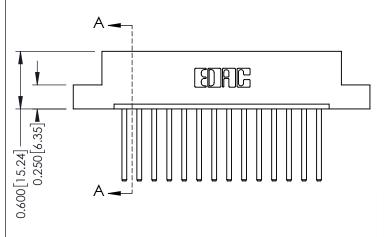

**Mounting Option Contact Detail** 02-.128 (3.25) Dia. Mounting Holes — 0.370 [9.40] Card Slot Accepts .054 [1.37] to .070 [1.78] Thick P.C. Board -0.156[3.96] 2.348 [59.64] 2.494 [63.35]

**See Accompanying Pages for:** 

- **Contact Bend Details**
- **Mounting Options**

THIS IS A C.A.D. GENERATED DRAWING 544-Wire Wrap .050x.025(1.27x0.64) - Tail LG=.750(19.05)po NOT MAKE MANUAL REVISIONS TO MASTER. .156 [3.96] Contact Spacing x .200 [5.08] Row Spacing