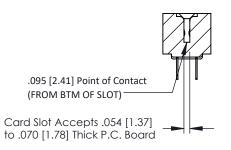

**Mounting Option** M3-0.5 Metric Threaded Inserts **Contact Detail** 

PC Tail .023x.013(0.58x0.33) - Tail LG=.213(5.41) .156 [3.96] Contact Spacing x .200 [5.08] Row Spacing

THIS IS A C.A.D. GENERATED DRAWING DO NOT MAKE MANUAL REVISIONS TO MASTER.