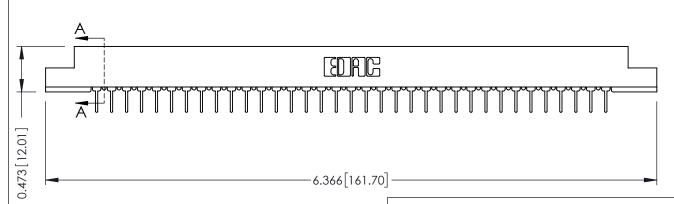

## **SECTION A-A**

**See Accompanying Pages for:** 

- **Contact Bend Details**
- **Mounting Options**

307 / 357 Card Edge Connector Part Number: 357-070-424-207

**EDAC INC** TORONTO, ONTARIO CANADA

THESE DRAWINGS AND SPECIFICATIONS ARE THE PROPERTY OF EDAC INC.,AND SHALL NOT BE REPRODUCED,OR COPIED OR USED AS THE BASIS FOR THE MANUFACTURE OR SALE OF APPARATUS WITHOUT WRITTEN PERMISSION.