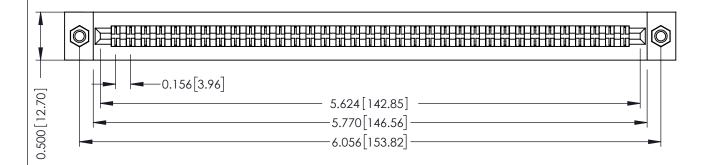

**Mounting Option** M3-0.5 Metric Threaded Inserts **Contact Detail** 

PC Tail .023x.013(0.58x0.33) - Tail LG=.213(5.41) .156 [3.96] Contact Spacing x .200 [5.08] Row Spacing

THIS IS A C.A.D. GENERATED DRAWING DO NOT MAKE MANUAL REVISIONS TO MASTER.

## **SECTION A-A**

**See Accompanying Pages for:** 

- **Contact Bend Details**
- **Mounting Options**

307 / 357 Card Edge Connector Part Number: 357-070-424-207

**EDAC INC** TORONTO, ONTARIO CANADA

THESE DRAWINGS AND SPECIFICATIONS ARE THE PROPERTY OF EDAC INC.,AND SHALL NOT BE REPRODUCED,OR COPIED OR USED AS THE BASIS FOR THE MANUFACTURE OR SALE OF APPARATUS WITHOUT WRITTEN PERMISSION.