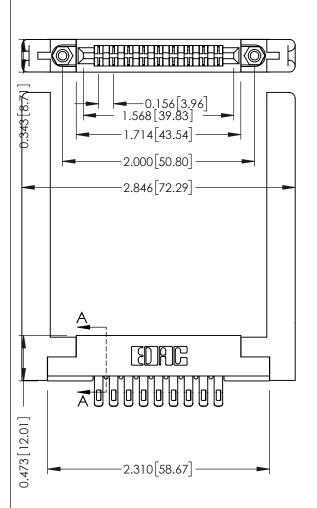

**Mounting Option** .468 (11.89) Offset Card Guides **Contact Detail** 

Extender Board Bend (Code 400 Contacts) .156 [3.96] Contact Spacing x .200 [5.08] Row Spacing

**SECTION A-A** 

**See Accompanying Pages for:** 