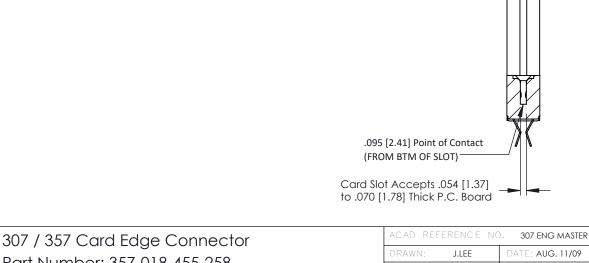

**Mounting Option** .468 (11.89) Offset Card Guides **Contact Detail** 

Extender Board Bend (Code 400 Contacts) .156 [3.96] Contact Spacing x .200 [5.08] Row Spacing

**SECTION A-A** 

**See Accompanying Pages for:** 

- **Contact Bend Details**
- **Mounting Options**

| 207 / 357 Cara Eage Connector Part Number: 357-018-455-258 |                                                                                                                                                                                                 |         |             |          |          |
|------------------------------------------------------------|-------------------------------------------------------------------------------------------------------------------------------------------------------------------------------------------------|---------|-------------|----------|----------|
|                                                            |                                                                                                                                                                                                 | DRAWN:  | J.LEE       | DATE: AU | G. 11/09 |
|                                                            |                                                                                                                                                                                                 | CHECKED | ):          | DATE:    |          |
| EDAC INC TORONTO, ONTARIO CANADA                           | THESE DRAWINGS AND SPECIFICATIONS ARE THE PROPERTY OF EDAC INC.,AND SHALL NOT BE REPRODUCED,OR COPIED OR USED AS THE BASIS FOR THE MANUFACTURE OR SALE OF APPARATUS WITHOUT WRITTEN PERMISSION. | SCALE:  | NTS         | SHEET    | 1 OF 3   |
|                                                            |                                                                                                                                                                                                 | DRAWING | NUMBER      |          | ISSUE    |
| YOUR CONNECTION TO QUALITY & SERVICE                       |                                                                                                                                                                                                 | 3       | 07 Assembly |          | 1        |
| ·                                                          |                                                                                                                                                                                                 |         |             |          |          |